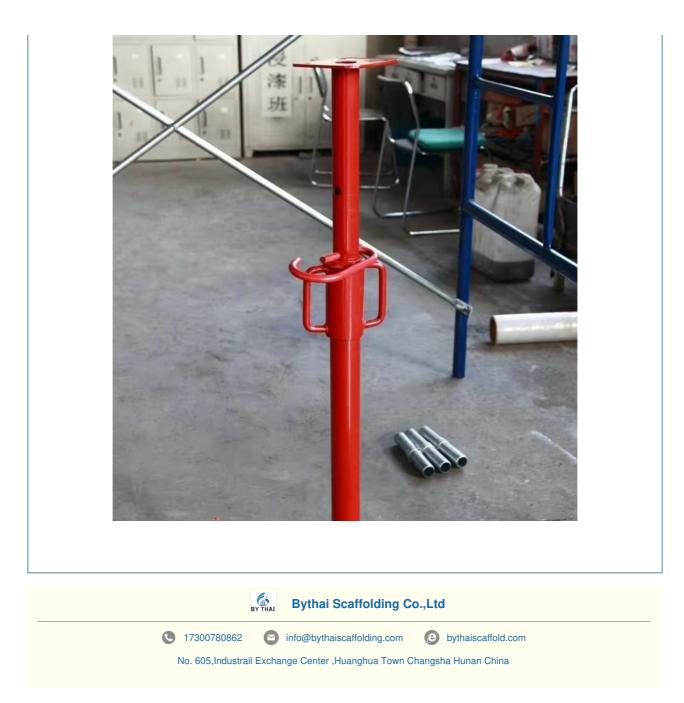

#### Adjustable Steel Prop

Our Lightweight Adjustable 2-3.6M Pre Galvanized Cup Sleeve G Pin Shoring Prop Acro Jacks are designed for flexibility and strength. With an adjustable range of 2 to 3.6 meters, these props accommodate various heights, providing reliable support for formwork and shoring applications. The pre-galvanized finish ensures long-lasting resistance to rust and corrosion, even in challenging environments. Featuring a cup sleeve and G pin for secure adjustments, these props are easy to use and highly stable. Perfect for contractors needing adaptable and durable shoring solutions, these acro jacks enhance the safety and efficiency of construction projects.

#### Key Features:

**Durable:** The scaffolding steel prop tripod is made from high-quality steel, making it strong and long-lasting. **Adjustable:** This product is designed to be adjustable, allowing for easy height adjustments to fit the needs of any construction project.

Color: The Adjustable Steel Prop comes in a sleek silver color, adding a professional and modern touch to any construction site.

Surface Treatment: The steel prop is treated with hot-dip galvanization (HDG), ensuring it is rust-proof and can withstand harsh weather conditions.