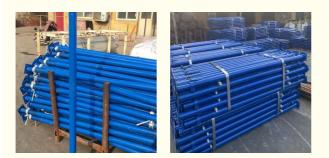

## **Packing and Shipping:**

Packaging and Shipping of Adjustable Steel Prop Packaging:

The Adjustable Steel Prop will be packaged in a sturdy and secure manner to ensure safe delivery to our customers. Each

prop will be wrapped in protective material and placed in a strong cardboard box for shipping. The packaging will also include clear labeling to indicate the product name, quantity, and any special handling instructions. Shipping:

We offer various shipping options for our Adjustable Steel Prop to cater to our customers' needs. The product can be shipped via air, sea, or land transportation.

For international shipping, all necessary customs documents and paperwork will be prepared and included with the shipment to ensure a smooth delivery process.

Our team works closely with trusted shipping partners to ensure timely and efficient delivery of our products to our customers worldwide.