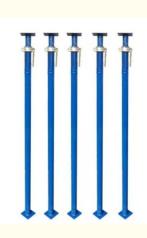

#### Adjustable Steel Prop

Our Lightweight Adjustable 2-3.6M Pre Galvanized Cup Sleeve G Pin Shoring Prop Acro Jacks are designed for flexibility and strength. With an adjustable range of 2 to 3.6 meters, these props accommodate various heights, providing reliable support for formwork and shoring applications. The pre-galvanized finish ensures long-lasting resistance to rust and corrosion, even in challenging environments. Featuring a cup sleeve and G pin for secure adjustments, these props are easy to use and highly stable. Perfect for contractors needing adaptable and durable shoring solutions, these acro jacks enhance the safety and efficiency of construction projects.

#### Key Features:

**Durable:** The scaffolding steel prop tripod is made from high-quality steel, making it strong and long-lasting. **Adjustable:** This product is designed to be adjustable, allowing for easy height adjustments to fit the needs of any construction project.

Color: The Adjustable Steel Prop comes in a sleek silver color, adding a professional and modern touch to any construction site.

Surface Treatment: The steel prop is treated with hot-dip galvanization (HDG), ensuring it is rust-proof and can withstand harsh weather conditions.

Weight: With its heavy weight, this product provides strong support and stability for scaffolding.