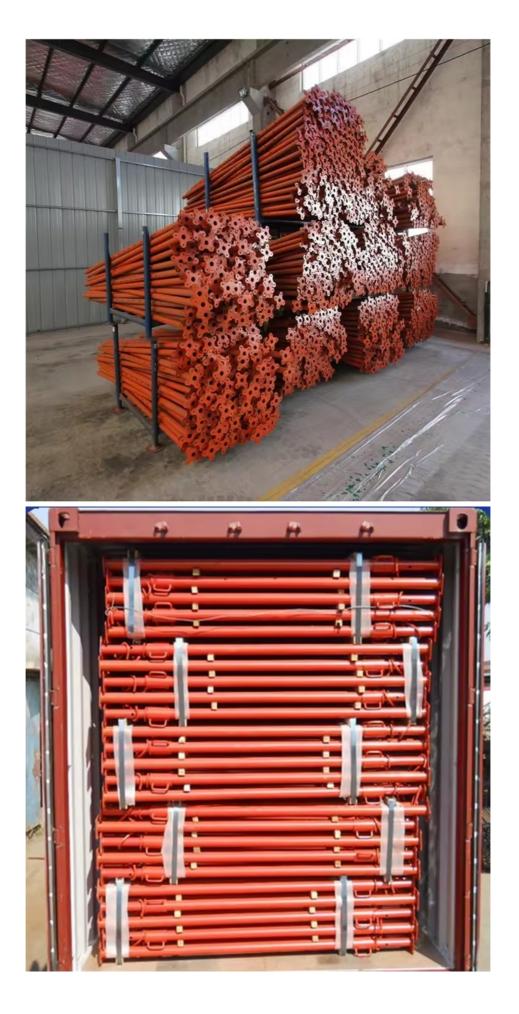

## **Packing and Shipping:**

Packaging and Shipping of Adjustable Steel Prop Packaging:

The Adjustable Steel Prop will be packaged in a sturdy and secure manner to ensure safe delivery to our customers. Each

prop will be wrapped in protective material and placed in a strong cardboard box for shipping. The packaging will also include clear labeling to indicate the product name, quantity, and any special handling instructions. Shipping:

We offer various shipping options for our Adjustable Steel Prop to cater to our customers' needs. The product can be shipped via air, sea, or land transportation.

For international shipping, all necessary customs documents and paperwork will be prepared and included with the shipment to ensure a smooth delivery process.

Our team works closely with trusted shipping partners to ensure timely and efficient delivery of our products to our customers worldwide.