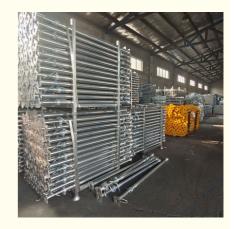

## **Packing and Shipping:**

Packaging and Shipping of Adjustable Steel Prop Packaging:

The Adjustable Steel Prop will be packaged in a sturdy and secure manner to ensure safe delivery to our customers. Each

prop will be wrapped in protective material and placed in a strong cardboard box for shipping. The packaging will also include clear labeling to indicate the product name, quantity, and any special handling instructions. Shipping:

We offer various shipping options for our Adjustable Steel Prop to cater to our customers' needs. The product can be shipped via air, sea, or land transportation.

For international shipping, all necessary customs documents and paperwork will be prepared and included with the shipment to ensure a smooth delivery process.

Our team works closely with trusted shipping partners to ensure timely and efficient delivery of our products to our customers worldwide.