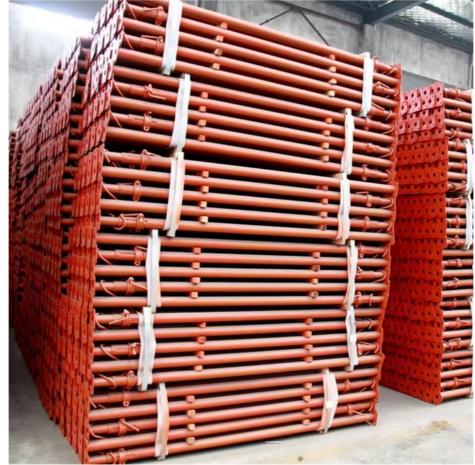

## **Packing and Shipping:**

Packaging and Shipping of Adjustable Steel Prop Packaging:

The Adjustable Steel Prop will be packaged in a sturdy and secure manner to ensure safe delivery to our customers. Each

prop will be wrapped in protective material and placed in a strong cardboard box for shipping. The packaging will also include clear labeling to indicate the product name, quantity, and any special handling instructions. Shipping:

We offer various shipping options for our Adjustable Steel Prop to cater to our customers' needs. The product can be shipped via air, sea, or land transportation.

For international shipping, all necessary customs documents and paperwork will be prepared and included with the shipment to ensure a smooth delivery process.

Our team works closely with trusted shipping partners to ensure timely and efficient delivery of our products to our customers worldwide.