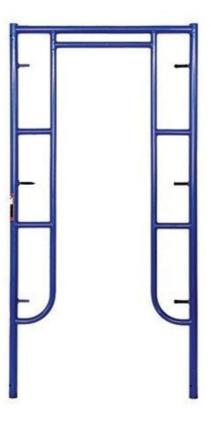

# More Images

#### **Product Description:**

Layher Q355 heavy-duty steel scaffold frame set features a side-lock system for enhanced stability and safety in high-rise construction projects. Made from Q355 steel, this scaffold set provides exceptional strength and durability, ensuring reliable support for large-scale construction. The modular design allows for easy assembly and flexibility in various project configurations. This full set is ideal for contractors looking for a scaffold system that meets strict safety standards and offers maximum efficiency on the job site.