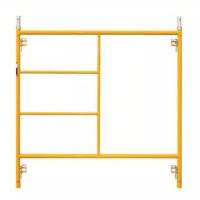

# More Images

#### Features:

**Product Name:** Frame System Scaffolding **Surface Treatment:** Powder Coating

Reusability: Yes Safety: High Flexibility: High

Color: Steel, Painted Color

Ladder Frame: Yes, for Frame System Structuring

## **Technical Parameters:**

| name               | Size(W*H)            | Materials        | surface       |
|--------------------|----------------------|------------------|---------------|
| Walk Through Frame | 4'*5'7"(1219*1700mm) | Q195 /Q235/Q355B | Powder Coated |
|                    | 5'*6'4"(1524*1930mm) |                  |               |
|                    | 5'*4'(1524*1219mm)   |                  |               |
|                    | 5'*6'4"(1524*1930mm) |                  |               |
|                    | 5'*6'7"(1524*2007mm) |                  |               |