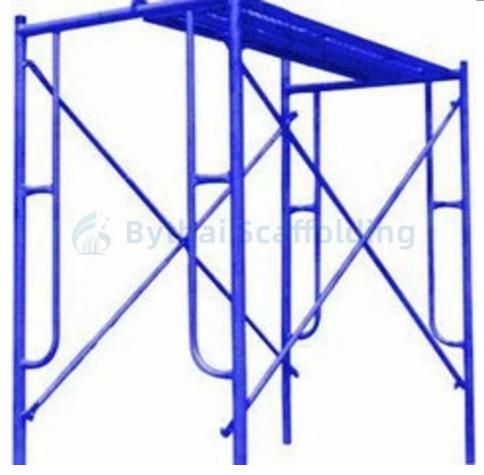

# Layher Q355 Heavy Duty Steel Scaffold Full Set Frame with Side Lock

#### **Product Description:**

Layher Q355 heavy-duty steel scaffold frame set features a side-lock system for enhanced stability and safety in high-rise construction projects. Made from Q355 steel, this scaffold set provides exceptional strength and durability, ensuring reliable support for large-scale construction. The modular design allows for easy assembly and flexibility in various project configurations. This full set is ideal for contractors looking for a scaffold system that meets strict safety standards and offers maximum efficiency on the job site.

## **Applications:**

Bythai BT04 Frame System Scaffolding

Bythai BT04 Frame System Scaffolding is a perfect combination of h frame and ladder frame structures that offer an efficient and costeffective solution for construction projects. It features a high load-bearing capacity, high durability, excellent safety, and reusability. In addition, it is highly cost-effective, making it the perfect choice for applications such as scaffolding, formworks, and temporary structures. These features make Bythai BT04 Frame System Scaffolding the ideal choice for any construction project, as it ensures that the job is done efficiently, safely, and with minimal cost. The high load capacity, durability, and safety of the frame system make it ideal for any kind of scaffolding, formwork, or temporary structure, while the reusability ensures that the product can be used for multiple projects. Bythai BT04 Frame System Scaffolding is the ideal choice for any construction project due to its high load capacity, durability, safety, reusability, and cost-effectiveness. With this product, you can be sure that your construction project will be completed efficiently, safely, and cost-effectively.