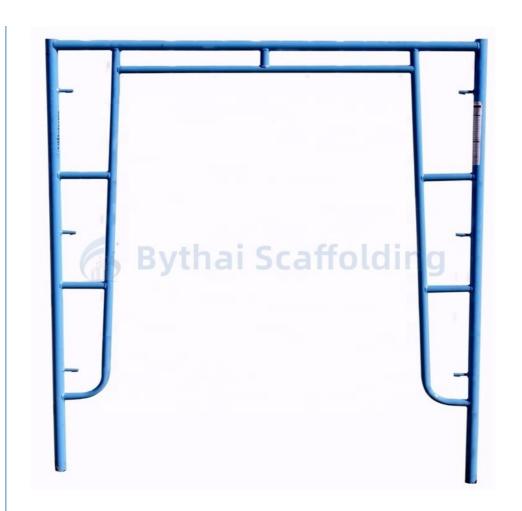

#### **Product Description:**

Layher Q355 heavy-duty steel scaffold frame set features a side-lock system for enhanced stability and safety in high-rise construction projects. Made from Q355 steel, this scaffold set provides exceptional strength and durability, ensuring reliable support for large-scale construction. The modular design allows for easy assembly and flexibility in various project configurations. This full set is ideal for contractors looking for a scaffold system that meets strict safety standards and offers maximum efficiency on the job site.

#### Features:

**Product Name:** Frame System Scaffolding **Surface Treatment:** Powder Coating

Reusability: Yes Safety: High Flexibility: High

Color: Steel, Painted Color

Ladder Frame: Yes, for Frame System Structuring

## **Technical Parameters:**

| name               | Size(W*H)            | Materials        | surface       |
|--------------------|----------------------|------------------|---------------|
| Walk Through Frame | 4'*5'7"(1219*1700mm) | Q195 /Q235/Q355B | Powder Coated |
|                    | 5'*6'4"(1524*1930mm) |                  |               |
|                    | 5'*4'(1524*1219mm)   |                  |               |
|                    | 5'*6'4"(1524*1930mm) |                  |               |
|                    | 5'*6'7"(1524*2007mm) |                  |               |