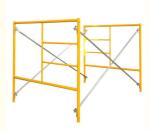

# More Images

## **Applications:**

Bythai BT04 Frame System Scaffolding

Bythai BT04 Frame System Scaffolding is a perfect combination of h frame and ladder frame structures that offer an efficient and costeffective solution for construction projects. It features a high load-bearing capacity, high durability, excellent safety, and reusability. In addition, it is highly cost-effective, making it the perfect choice for applications such as scaffolding, formworks, and temporary structures. These features make Bythai BT04 Frame System Scaffolding the ideal choice for any construction project, as it ensures that the job is done efficiently, safely, and with minimal cost. The high load capacity, durability, and safety of the frame system make it ideal for any kind of scaffolding, formwork, or temporary structure, while the reusability ensures that the product can be used for multiple projects. Bythai BT04 Frame System Scaffolding is the ideal choice for any construction project due to its high load capacity, durability, safety, reusability, and cost-effectiveness. With this product, you can be sure that your construction project will be completed efficiently, safely, and cost-effectively.