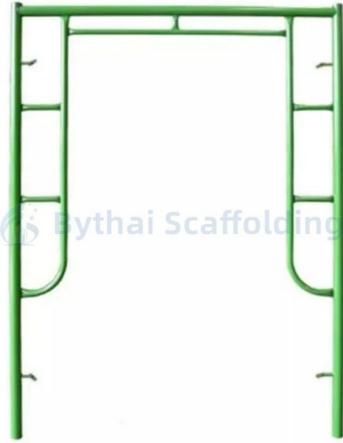

#### **Product Description:**

Layher Q355 heavy-duty steel scaffold frame set features a side-lock system for enhanced stability and safety in high-rise construction projects. Made from Q355 steel, this scaffold set provides exceptional strength and durability, ensuring reliable support for large-scale construction. The modular design allows for easy assembly and flexibility in various project configurations. This full set is ideal for contractors looking for a scaffold system that meets strict safety standards and offers maximum efficiency on the job site.

#### Features:

**Product Name:** Frame System Scaffolding **Surface Treatment:** Powder Coating

Reusability: Yes Safety: High Flexibility: High

Color: Steel, Painted Color

Ladder Frame: Yes, for Frame System Structuring

## **Technical Parameters:**

| name               | Size(W*H)            | Materials        | surface       |
|--------------------|----------------------|------------------|---------------|
| Walk Through Frame | 4'*5'7"(1219*1700mm) | Q195 /Q235/Q355B | Powder Coated |
|                    | 5'*6'4"(1524*1930mm) |                  |               |
|                    | 5'*4'(1524*1219mm)   |                  |               |
|                    | 5'*6'4"(1524*1930mm) |                  |               |
|                    | 5'*6'7"(1524*2007mm) |                  |               |