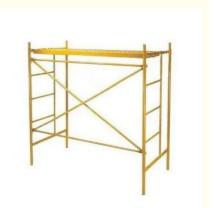

# More Images

#### **Product Description:**

Layher Q355 heavy-duty steel scaffold frame set features a side-lock system for enhanced stability and safety in high-rise construction projects. Made from Q355 steel, this scaffold set provides exceptional strength and durability, ensuring reliable support for large-scale construction. The modular design allows for easy assembly and flexibility in various project configurations. This full set is ideal for contractors looking for a scaffold system that meets strict safety standards and offers maximum efficiency on the job site.

## **Applications:**

Bythai BT04 Frame System Scaffolding

Bythai BT04 Frame System Scaffolding is a perfect combination of h frame and ladder frame structures that offer an efficient and costeffective solution for construction projects. It features a high load-bearing capacity, high durability, excellent safety, and reusability. In addition, it is highly cost-effective, making it the perfect choice for applications such as scaffolding, formworks, and temporary structures. These features make Bythai BT04 Frame System Scaffolding the ideal choice for any construction project, as it ensures that the job is done efficiently, safely, and with minimal cost. The high load capacity, durability, and safety of the frame system make it ideal for any kind of scaffolding, formwork, or temporary structure, while the reusability ensures that the product can be used for multiple projects. Bythai BT04 Frame System Scaffolding is the ideal choice for any construction project due to its high load capacity, durability, safety, reusability, and cost-effectiveness. With this product, you can be sure that your construction project will be completed efficiently, safely, and cost-effectively.