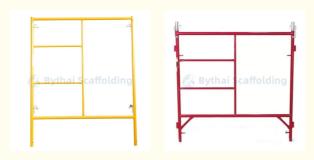

--------------------------|
| Stability:         | High                             |
| Surface Treatment: | Powder Coating                   |
| Safety:            | High                             |
| Durability:        | High                             |
| Weight:            | Lightweight                      |
| Load Capacity:     | High                             |
| Material:          | Steel                            |
| • Size:            | Customized                       |
| • Usage:           | Indoor/Outdoor                   |
| Flexibility:       | High                             |
| Customization:     | Available                        |
| Application        | Construction                     |
|                    |                                  |



# More Images



BY THAI

#### **Product Description:**

Introducing the Buy Andamio Q195 SNAP LOCK Durability Powder Coated Modular Mason H Frame, a top choice for masonry and construction projects. Made from Q195 steel, this H frame boasts exceptional durability and strength, while the SNAP LOCK mechanism allows for quick and secure assembly. The powder coating provides superior resistance to corrosion, extending the lifespan of the frame and ensuring it remains in excellent condition even in harsh environments. This modular frame system is designed for easy transportation and setup, making it an efficient solution for construction sites. Invest in a scaffolding system that combines durability, ease of use, and long-lasting performance.

### **Key Features:**

Factory Direct: Sourced directly from our