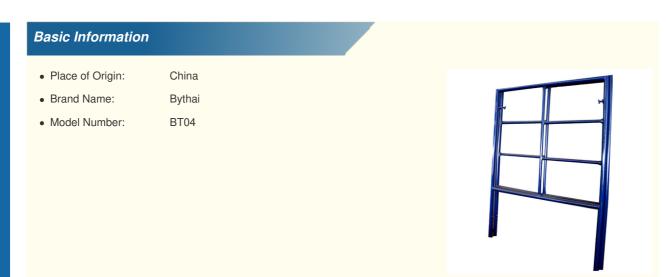

# Buy Andamio Q195 SNAP LOCK Durability Powder Coated Modular Mason H Frame

# Product Specification

| • Features:        | Easy To Assemble And Disassemble |
|--------------------|----------------------------------|
| Stability:         | High                             |
| Surface Treatment: | Powder Coating                   |
| Safety:            | High                             |
| Durability:        | High                             |
| Weight:            | Lightweight                      |
| Load Capacity:     | High                             |
| Material:          | Steel                            |
| • Size:            | Customized                       |
| • Usage:           | Indoor/Outdoor                   |
| Flexibility:       | High                             |
| Customization:     | Available                        |
| Application        | Construction                     |
|                    |                                  |