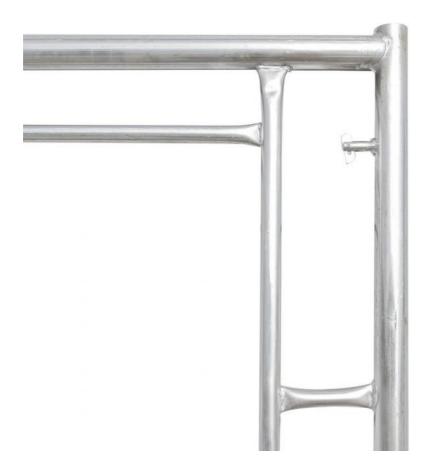

### **Key Features:**

Factory Direct: Sourced directly from our factory, this mason frame ensures high quality and competitive pricing. Our rigorous manufacturing processes and quality control standards guarantee a reliable product that meets international standards.
Q235 Steel: Constructed from premium Q235 steel, this mason frame boasts exceptional strength and durability. Q235 steel is renowned for its robust properties, making it ideal for heavy-duty construction applications where reliability and performance are paramount.
DROP LOCK Mechanism: The innovative DROP LOCK system provides a quick and secure assembly process, enhancing safety and efficiency on the job site. This user-friendly mechanism ensures that the frame remains stable and secure during use, reducing setup time and labor costs.