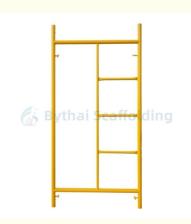

### Features:

Product Name: Frame System Scaffolding Surface Treatment: Powder Coating Reusability: Yes Safety: High Flexibility: High Color: Steel, Painted Color Ladder Frame: Yes, for Frame System Structuring

#### **Technical Parameters:**

| Parameter          | Description                                                                      |
|--------------------|----------------------------------------------------------------------------------|
| Flexibility        | High                                                                             |
| Cost-effectiveness | Yes                                                                              |
| Safety             | High                                                                             |
| Surface Treatment  | Powder Coating                                                                   |
| Stability          | High                                                                             |
| Size               | Customized                                                                       |
| Color              | Steel, Painted Color                                                             |
| Reusability        | Yes                                                                              |
| Material           | Steel                                                                            |
| Durability         | High                                                                             |
| Application        | Scaffolding System for Construction, Scaffolding Frame System, H Scaffold System |