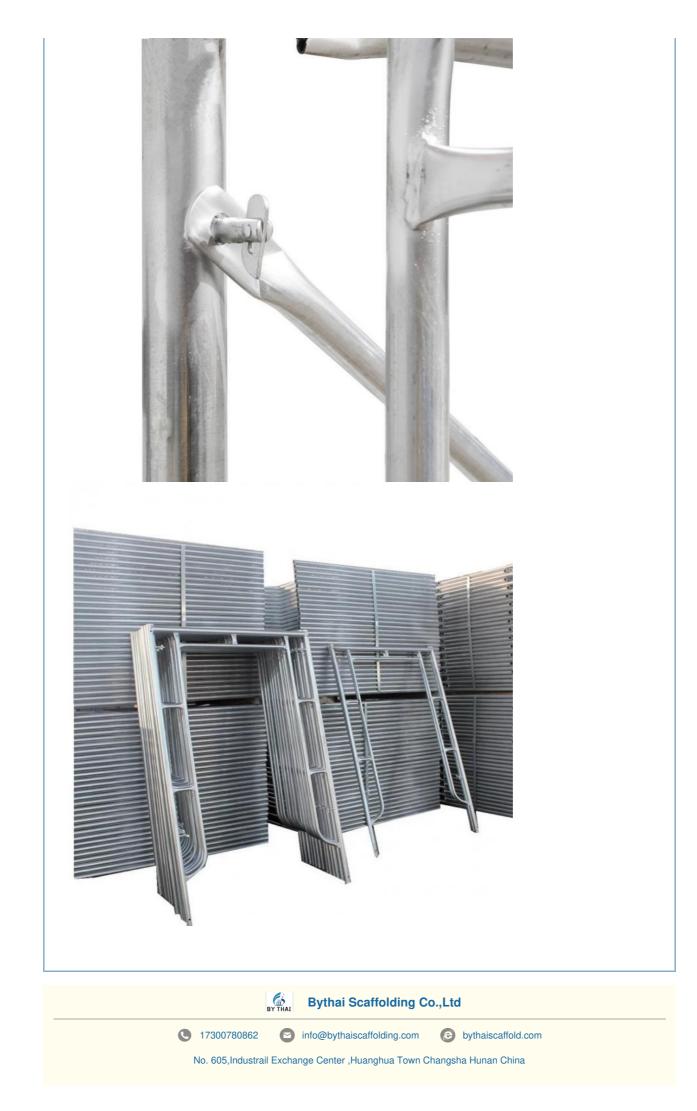

**CANADA LOCK Mechanism:** The innovative CANADA LOCK system allows for quick and secure assembly, reducing setup time and enhancing safety. This locking mechanism ensures that the scaffolding remains stable and secure during use, providing peace of mind on the job site.

**Easy Assemble:** Designed for convenience, our frame system is easy to assemble, making it perfect for quick setups and teardowns. This feature saves valuable time and labor costs, allowing your team to focus on completing the project efficiently. **Durability:** Built to last, our America Frame System offers unparalleled durability. The robust Q195 steel and reliable CANADA LOCK mechanism ensure that the frame can handle the toughest conditions, providing long-term use without compromising performance.