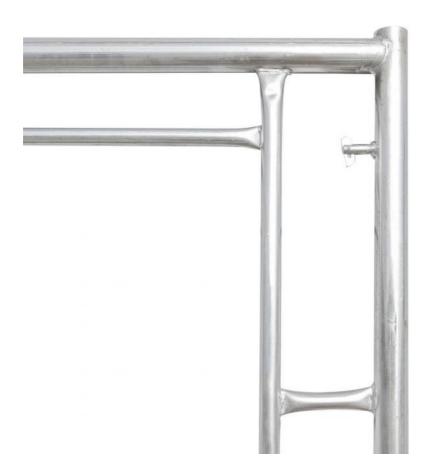

**Q195 Steel:** Constructed from high-quality Q195 steel, this frame system offers exceptional strength and resilience. Q195 steel is known for its robust properties, ensuring that your scaffolding can withstand heavy loads and demanding work environments.

**CANADA LOCK Mechanism:** The innovative CANADA LOCK system allows for quick and secure assembly, reducing setup time and enhancing safety. This locking mechanism ensures that the scaffolding remains stable and secure during use, providing peace of mind on the job site.