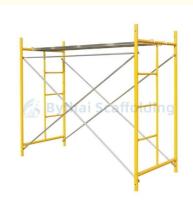

#### Bythai BT04 Frame System Scaffolding

Bythai BT04 Frame System Scaffolding is a perfect combination of h frame and ladder frame structures that offer an efficient and costeffective solution for construction projects. It features a high load bearing capacity, high durability, excellent safety, and reusability. In addition, it is highly cost-effective, making it the perfect choice for applications such as scaffolding, formworks, and temporary structures. These features make Bythai BT04 Frame System Scaffolding the ideal choice for any construction project, as it ensures that the job is done efficiently, safely, and with minimal cost. The high load capacity, durability, and safety of the frame system make it ideal for any kind of scaffolding, formwork, or temporary structure, while the reusability ensures that the product can be used for multiple projects. Bythai BT04 Frame System Scaffolding is the ideal choice for any construction project due to its high load capacity, durability, safety, reusability, and cost-effectiveness. With this product, you can be sure that your construction project will be completed efficiently, safely, and cost-effectively.

## **Customization:**

Bythai BT04 Scaffold Mobile Frame System

This scaffold mobile frame system is made from high-quality materials, offering you superior durability and stability. It is lightweight, making it easy to move and transport. It is also cost-effective and can be customized to fit your needs. The Bythai BT04 Scaffold System is an excellent walk-through scaffold system that provides maximum safety and efficiency.