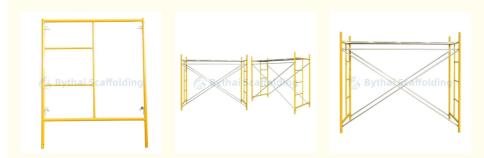

## More Images

#### Bythai BT04 Frame System Scaffolding

Bythai BT04 Frame System Scaffolding is a perfect combination of h frame and ladder frame structures that offer an efficient and costeffective solution for construction projects. It features a high load bearing capacity, high durability, excellent safety, and reusability. In addition, it is highly cost-effective, making it the perfect choice for applications such as scaffolding, formworks, and temporary structures. These features make Bythai BT04 Frame System Scaffolding the ideal choice for any construction project, as it ensures that the job is done efficiently, safely, and with minimal cost. The high load capacity, durability, and safety of the frame system make it ideal for any kind of scaffolding, formwork, or temporary structure, while the reusability ensures that the product can be used for multiple projects. Bythai BT04 Frame System Scaffolding is the ideal choice for any construction project due to its high load capacity, durability, safety, reusability, and cost-effectiveness. With this product, you can be sure that your construction project will be completed efficiently, safely, and cost-effectively.