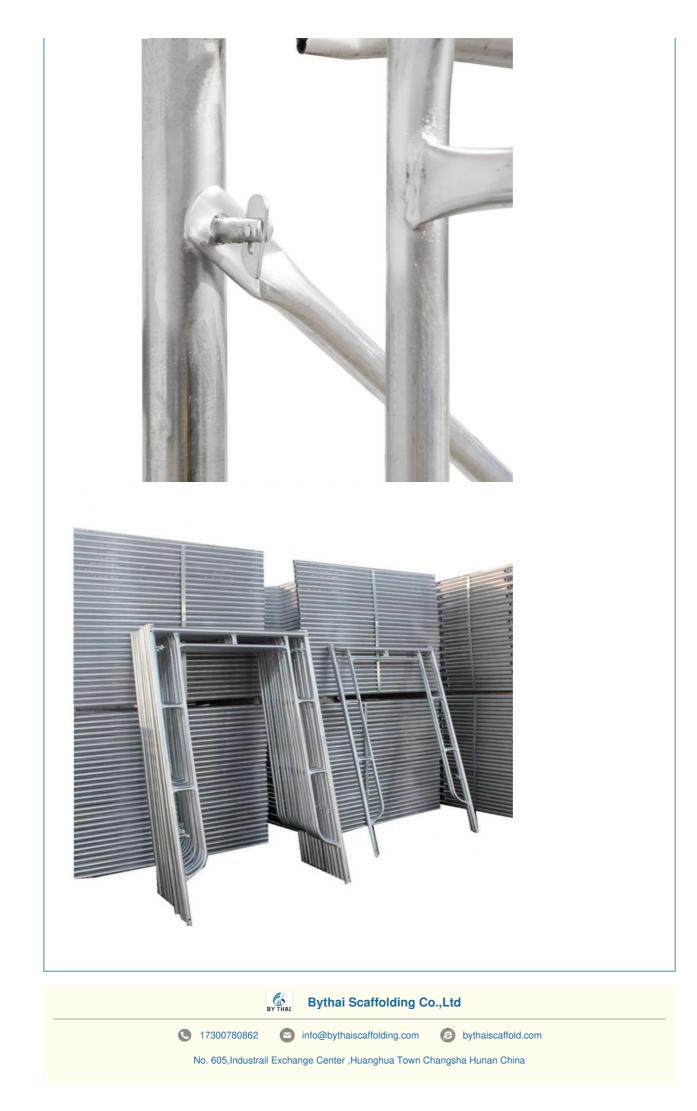

## More Images

BY THAI

**SNAP LOCK Mechanism:** The innovative SNAP LOCK system allows for quick and secure assembly, reducing setup time and increasing efficiency. This feature ensures that your scaffolding is both stable and safe for workers.