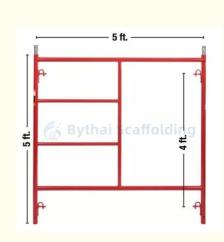

# Wholesale Q195 SNAP LOCK Strength Non-Slip Surface Powder Coated Scaffolding Mason Frame for Sale

 Basic Information

 • Place of Origin:
 China

 • Brand Name:
 Bythai

 • Model Number:
 BT04

### **Product Specification**

| • Features:                        | Easy To Assemble And Disassemble |
|------------------------------------|----------------------------------|
| Stability:                         | High                             |
| Surface Treatment:                 | Powder Coating                   |
| Safety:                            | High                             |
| Durability:                        | High                             |
| Weight:                            | Lightweight                      |
| <ul> <li>Load Capacity:</li> </ul> | High                             |
| Material:                          | Steel                            |
| • Size:                            | Customized                       |
| • Usage:                           | Indoor/Outdoor                   |
| Flexibility:                       | High                             |
| Customization:                     | Available                        |
| <ul> <li>Application:</li> </ul>   | Construction                     |
|                                    |                                  |

#### Features:

Product Name: Frame System Scaffolding Surface Treatment: Powder Coating Reusability: Yes Safety: High Flexibility: High Color: Steel, Painted Color Ladder Frame: Yes, for Frame System Structuring

#### **Technical Parameters:**

| Parameter          | Description                                                                      |
|--------------------|----------------------------------------------------------------------------------|
| Flexibility        | High                                                                             |
| Cost-effectiveness | Yes                                                                              |
| Safety             | High                                                                             |
| Surface Treatment  | Powder Coating                                                                   |
| Stability          | High                                                                             |
| Size               | Customized                                                                       |
| Color              | Steel, Painted Color                                                             |
| Reusability        | Yes                                                                              |
| Material           | Steel                                                                            |
| Durability         | High                                                                             |
| Application        | Scaffolding System for Construction, Scaffolding Frame System, H Scaffold System |