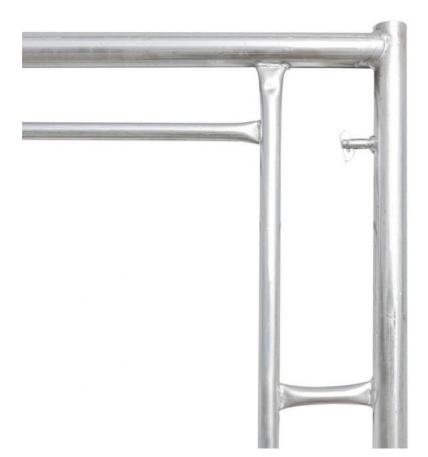

**SNAP LOCK Mechanism:** The innovative SNAP LOCK system allows for quick and secure assembly, reducing setup time and increasing efficiency. This feature ensures that your scaffolding is both stable and safe for workers.