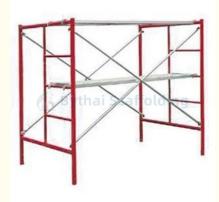

#### Bythai BT04 Frame System Scaffolding

Bythai BT04 Frame System Scaffolding is a perfect combination of h frame and ladder frame structures that offer an efficient and costeffective solution for construction projects. It features a high load bearing capacity, high durability, excellent safety, and reusability. In addition, it is highly cost-effective, making it the perfect choice for applications such as scaffolding, formworks, and temporary structures. These features make Bythai BT04 Frame System Scaffolding the ideal choice for any construction project, as it ensures that the job is done efficiently, safely, and with minimal cost. The high load capacity, durability, and safety of the frame system make it ideal for any kind of scaffolding, formwork, or temporary structure, while the reusability ensures that the product can be used for multiple projects. Bythai BT04 Frame System Scaffolding is the ideal choice for any construction project due to its high load capacity, durability, safety, reusability, and cost-effectiveness. With this product, you can be sure that your construction project will be completed efficiently, safely, and cost-effectively.