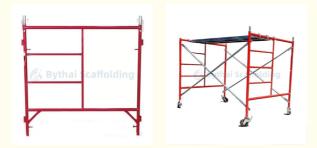

### Bythai BT04 Scaffold Mobile Frame System

This scaffold mobile frame system is made from high-quality materials, offering you superior durability and stability. It is lightweight, making it easy to move and transport. It is also cost-effective and can be customized to fit your needs. The Bythai BT04 Scaffold System is an excellent walk-through scaffold system that provides maximum safety and efficiency.