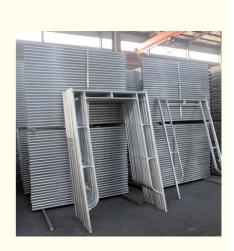

#### **Product Description:**

Frame System Scaffolding is a high-quality h frame scaffolding system that offers excellent flexibility and durability. It is surface-treated - with powder coating to ensure maximum corrosion resistance and aesthetic appeal. It is easy to install and can be customized to fit different sizes. This h frame scaffolding system is ideal for construction, renovation, and maintenance projects due to its high flexibility and durability. It is designed to meet the safety standards of the scaffolding industry and is the perfect choice for any professional or DIYer looking for a reliable and robust scaffolding frame system.

#### Features:

Product Name: Frame System Scaffolding Reusability: Yes Surface Treatment: Powder Coating Easy Dismantling: Yes Material: Steel Easy Installation: Yes Features: Walk Through Scaffold System, Frame Scaffolding System, Ladder Frame Scaffolding

#### **Applications:**

Bythai BT04 Frame System Scaffolding

The Bythai BT04 Frame System Scaffolding is designed for use in a variety of construction and renovation projects. It offers high flexibility and stability, and easy installation. The frame system scaffolding can be used both indoors and outdoors, in any weather conditions. The surface treatment of the product is powder coating, available in steel or painted color.