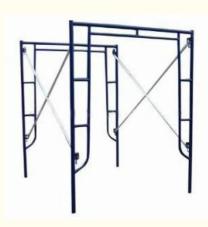

#### **Product Description:**

Frame System Scaffolding is a high-quality h frame scaffolding system that offers excellent flexibility and durability. It is surface-treated - with powder coating to ensure maximum corrosion resistance and aesthetic appeal. It is easy to install and can be customized to fit different sizes. This h frame scaffolding system is ideal for construction, renovation, and maintenance projects due to its high flexibility and durability. It is designed to meet the safety standards of the scaffolding industry and is the perfect choice for any professional or DIYer looking for a reliable and robust scaffolding frame system.

#### Features:

Product Name: Frame System Scaffolding Reusability: Yes Surface Treatment: Powder Coating Easy Dismantling: Yes Material: Steel Easy Installation: Yes Features: Walk Through Scaffold System, Frame Scaffolding System, Ladder Frame Scaffolding

A: Frame System Scaffolding is made of high-grade Q235 steel and aluminum alloy.

Q: What components does Frame System Scaffolding include?

A: Frame System Scaffolding consists of horizontal frames, diagonal braces, guardrails, steel ladders, and so on.