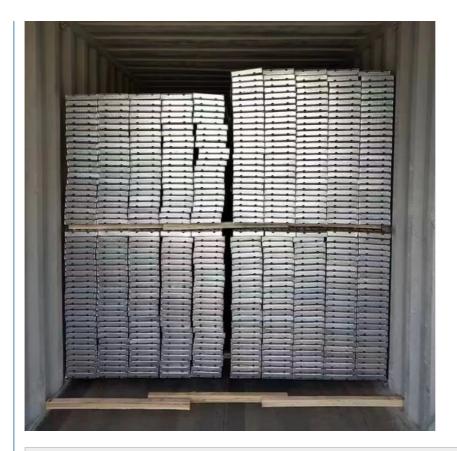

| Material | Standar<br>d |             |  |
|-------|---------------|----------------|-------------------|----------------|--------------------|----------|--------------|-------------|--|
| 210   | 210           | 45             | 1.2               | 500-<br>4000   |                    |          |              |             |  |
| 240   | 240           | 45             | 1.2               |                | Pre-<br>Galvanized | Q195,Q   | BS1139<br>,  |             |  |
| 250   | 250           | 50             | 1.2               |                | 4000               | HDG      | 235          | EN1281<br>1 |  |
| 225   | 225           | 38             | 1.5               |                |                    |          |              |             |  |

#### **Details Pictures:**







### Certificates:

| <text></text>