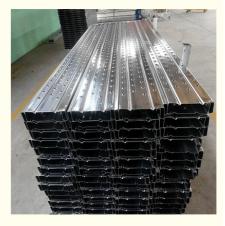

#### **Product Description:**

Our Q195 steel plank walk platforms are designed for efficient and secure scaffolding systems in building projects. Made from high-quality Q195 steel, these planks offer excellent durability and stability, ensuring worker safety on-site. The robust construction and precise engineering of these planks make them easy to install and maintain, reducing downtime and increasing productivity. Perfect for various construction applications, our steel plank walk platforms are a cost-effective solution for creating reliable and efficient scaffolding systems. Trust in our quality to enhance the performance of your building projects.

#### Features:

Product Name: Scaffolding Plank Usage: Supporting Board for Scaffolding Weight: Customized Packaging: Container Surface: Pre-galvanized/hot Dip Galvanized Width: Customized

#### **Technical Parameters:**

| Types | Width(<br>mm) | Height(<br>mm) | Thicknes<br>s(mm) | Length<br>(mm) | Surface            | Material | Standar<br>d |             |  |
|-------|---------------|----------------|-------------------|----------------|--------------------|----------|--------------|-------------|--|
| 210   | 210           | 45             | 1.2               | 500-<br>4000   |                    |          |              |             |  |
| 240   | 240           | 45             | 1.2               |                | Pre-<br>Galvanized | Q195,Q   | BS1139<br>,  |             |  |
| 250   | 250           | 50             | 1.2               |                | 4000               | HDG      | 235          | EN1281<br>1 |  |
| 225   | 225           | 38             | 1.5               |                |                    |          |              |             |  |