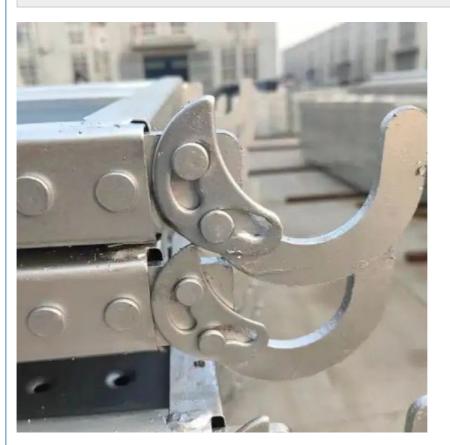

| Material | Standar<br>d |             |  |
|-------|---------------|----------------|-------------------|----------------|--------------------|----------|--------------|-------------|--|
| 210   | 210           | 45             | 1.2               | 500-<br>4000   |                    |          |              |             |  |
| 240   | 240           | 45             | 1.2               |                | Pre-<br>Galvanized | Q195,Q   | BS1139<br>,  |             |  |
| 250   | 250           | 50             | 1.2               |                | 4000               | HDG      | 235          | EN1281<br>1 |  |
| 225   | 225           | 38             | 1.5               |                |                    |          |              |             |  |

#### **Details Pictures:**







### Certificates:

| <text></text>