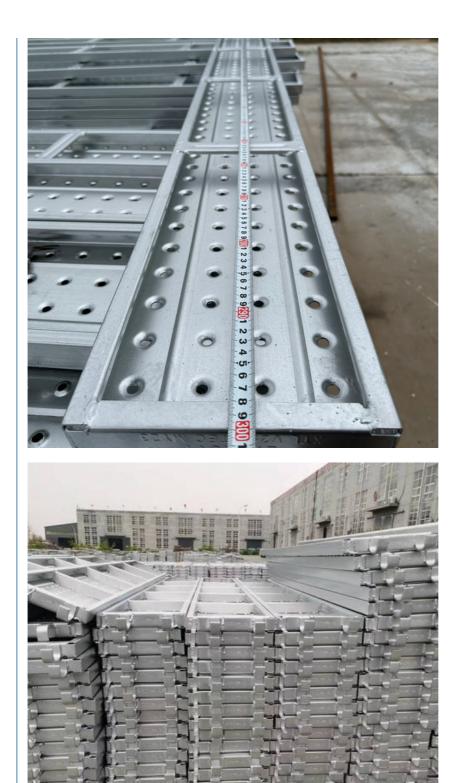

### Product Specification

| <ul> <li>Standard:</li> </ul>      | EN12811,BS1139                                                                                                                                                                            |
|------------------------------------|-------------------------------------------------------------------------------------------------------------------------------------------------------------------------------------------|
| <ul> <li>Packaging:</li> </ul>     | Bulk, In Tray                                                                                                                                                                             |
| • Material:                        | Q195.Q235.Q355B                                                                                                                                                                           |
| Place Of Shipment:                 | China                                                                                                                                                                                     |
| Length:                            | Customized                                                                                                                                                                                |
| • Surface:                         | Pre-galvanized/hot Dip Galvanized/Spray<br>Plastic                                                                                                                                        |
| <ul> <li>Thickness(mm):</li> </ul> | 1.2-1.5                                                                                                                                                                                   |
| Application:                       | Building Construction, Walking Or Elevating<br>Frame Scaffolding, Engineering Fix Clamp,<br>For Inside And Outside Construction<br>Building, Offer Walking Platform In Scaffold<br>System |
| • Width(mm):                       | 210                                                                                                                                                                                       |
| <ul> <li>Height(mm):</li> </ul>    | 45                                                                                                                                                                                        |
| • Highlight:                       | Q195 Steel Plank,<br>Building Scaffolding System Walk Platform,                                                                                                                           |

#### **Technical Parameters:**

| Types | Width(<br>mm) | Height(<br>mm) | Thicknes<br>s(mm) | Length<br>(mm) | Surface            | Material | Standar<br>d |             |  |
|-------|---------------|----------------|-------------------|----------------|--------------------|----------|--------------|-------------|--|
| 210   | 210           | 45             | 1.2               | 500-<br>4000   |                    |          |              |             |  |
| 240   | 240           | 45             | 1.2               |                | Pre-<br>Galvanized | Q195,Q   | BS1139<br>,  |             |  |
| 250   | 250           | 50             | 1.2               |                | 4000               | HDG      | 235          | EN1281<br>1 |  |
| 225   | 225           | 38             | 1.5               |                |                    |          |              |             |  |

#### **Details Pictures:**