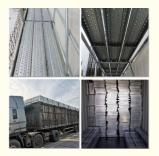

or Inside And Outside Construction<br>Building, Offer Walking Platform In Scaffold<br>System |
| • Width(mm):                       | 210                                                                                                                                                                                       |
| <ul> <li>Height(mm):</li> </ul>    | 45                                                                                                                                                                                        |
| • Highlight:                       | Q195 Steel Plank,<br>Building Scaffolding System Walk Platform,                                                                                                                           |



# More Images









#### **Product Description:**

Our Q195 steel plank walk platforms are designed for efficient and secure scaffolding systems in building projects. Made from high-quality Q195 steel, these planks offer excellent durability and stability, ensuring worker safety on-site. The robust construction and precise engineering of these planks make them easy to install and maintain, reducing downtime and increasing productivity. Perfect for various construction applications, our steel plank walk platforms are a cost-effective solution for creating reliable and efficient scaffolding systems. Trust in our quality to enhance the performance of your building projects.

#### Features:

Product Name: Scaffolding Plank Usage: Supporting Board for Scaffolding Weight: Customized Packaging: Container Surface: