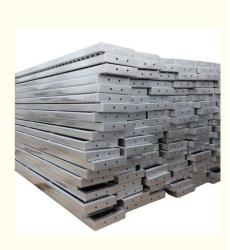

#### **Product Description:**

Our Q195 steel plank walk platforms are designed for efficient and secure scaffolding systems in building projects. Made from high-quality Q195 steel, these planks offer excellent durability and stability, ensuring worker safety on-site. The robust construction and precise engineering of these planks make them easy to install and maintain, reducing downtime and increasing productivity. Perfect for various construction applications, our steel plank walk platforms are a cost-effective solution for creating reliable and efficient scaffolding systems. Trust in our quality to enhance the performance of your building projects.

#### Features:

Product Name: Scaffolding Plank Usage: Supporting Board for Scaffolding Weight: Customized Packaging: Container Surface: Pre-galvanized/hot Dip Galvanized Width: Customized

#### **Technical Parameters:**

| Types | Width(<br>mm) | Height(<br>mm) | Thicknes<br>s(mm) | Length<br>(mm) | Surface            | Material | Standar<br>d |             |  |
|-------|---------------|----------------|-------------------|----------------|--------------------|----------|--------------|-------------|--|
| 210   | 210           | 45             | 1.2               | 500-<br>4000   |                    |          |              |             |  |
| 240   | 240           | 45             | 1.2               |                | Pre-<br>Galvanized | Q195,Q   | BS1139<br>,  |             |  |
| 250   | 250           | 50             | 1.2               |                | 4000               | HDG      | 235          | EN1281<br>1 |  |
| 225   | 225           | 38             | 1.5               |                |                    |          |              |             |  |