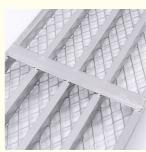

### Product Specification

| <ul> <li>Standard:</li> </ul>      | EN12811,BS1139                                                                                                                                                                            |
|------------------------------------|-------------------------------------------------------------------------------------------------------------------------------------------------------------------------------------------|
| <ul> <li>Packaging:</li> </ul>     | Bulk, In Tray                                                                                                                                                                             |
| • Material:                        | Q195.Q235.Q355B                                                                                                                                                                           |
| Place Of Shipment:                 | China                                                                                                                                                                                     |
| Length:                            | Customized                                                                                                                                                                                |
| • Surface:                         | Pre-galvanized/hot Dip Galvanized/Spray<br>Plastic                                                                                                                                        |
| <ul> <li>Thickness(mm):</li> </ul> | 1.2-1.5                                                                                                                                                                                   |
| Application:                       | Building Construction, Walking Or Elevating<br>Frame Scaffolding, Engineering Fix Clamp,<br>For Inside And Outside Construction<br>Building, Offer Walking Platform In Scaffold<br>System |
| • Width(mm):                       | 210                                                                                                                                                                                       |
| <ul> <li>Height(mm):</li> </ul>    | 45                                                                                                                                                                                        |
| • Highlight:                       | Q195 Steel Plank,<br>Building Scaffolding System Walk Platform,                                                                                                                           |

#### **Product Description:**

Our Q195 steel plank walk platforms are designed for efficient and secure scaffolding systems in building projects. Made from high-quality Q195 steel, these planks offer excellent durability and stability, ensuring worker safety on-site. The robust construction and precise engineering of these planks make them easy to install and maintain, reducing downtime and increasing productivity. Perfect for various construction applications, our steel plank walk platforms are a cost-effective solution for creating reliable and efficient scaffolding systems. Trust in our quality to enhance the performance of your building projects.

#### **Technical Parameters:**

| Types | Width(<br>mm) | Height(<br>mm) | Thicknes<br>s(mm) | Length<br>(mm) | Surface            | Material | Standar<br>d |             |  |
|-------|---------------|----------------|-------------------|----------------|--------------------|----------|--------------|-------------|--|
| 210   | 210           | 45             | 1.2               | 500-<br>4000   |                    |          |              |             |  |
| 240   | 240           | 45             | 1.2               |                | Pre-<br>Galvanized | Q195,Q   | BS1139<br>,  |             |  |
| 250   | 250           | 50             | 1.2               |                | 4000               | HDG      | 235          | EN1281<br>1 |  |
| 225   | 225           | 38             | 1.5               |                |                    |          |              |             |  |