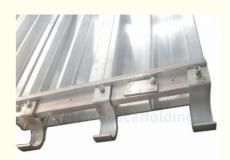

#### **Details Pictures:**

#### Applications:

Bythai BT02 metal plank is a perfect choice for scaffolding applications. It is made with a solid structure, which ensures its high strength and durability. It is available in a variety of widths to meet different requirements. The weight of this metal plank can be customized for different projects. Its steel color provides an attractive look to the construction sites. This scaffold supporting plank is ideal for scaffolding, and it is widely used in the construction industry as a supporting board for scaffolding.