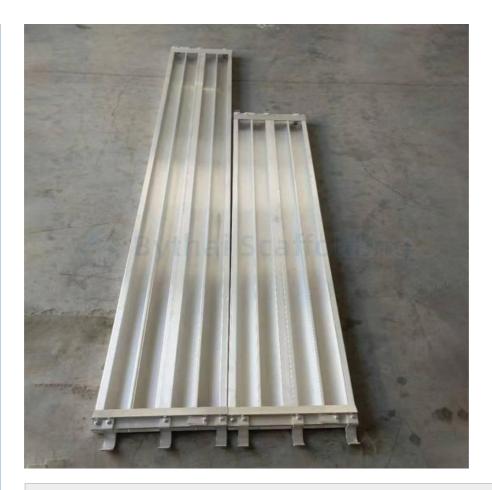

|
| 6061-T6   | 482.6     | 1570       | 10.44     |
| 6061-T6   | 482.6     | 2070       | 13.1      |
| 6061-T6   | 482.6     | 2570       | 15.77     |
| 6061-T6   | 482.6     | 3070       | 18.43     |
| 6061-T6   | 482.6     | Customized |           |

| Materials | Width(mm) | Length(mm) | N.W.(KGS) |
|-----------|-----------|------------|-----------|
| 6062-T6   | 240       | 600        | 2.89      |
| 6062-T6   | 240       | 900        | 3.75      |
| 6062-T6   | 240       | 1200       | 4.6       |
| 6062-T6   | 240       | 1500       | 5.46      |
| 6062-T6   | 240       | 1800       | 6.31      |
| 6062-T6   | 240       | 2000       | 6.88      |
| 6062-T6   | 240       | 2400       | 8.02      |
| 6062-T6   | 240       | Customized |           |

#### **Details Pictures:**





#### Certificates:















bythaiscaffolding

25

#### Applications:

Bythai BT02 metal plank is a perfect choice for scaffolding applications. It is made with a solid structure, which ensures its high strength and durability. It is available in a variety of widths to meet different requirements. The weight of this metal plank can be customized for different projects. Its steel color provides an attractive look to the construction sites. This scaffold supporting plank is ideal for scaffolding, and it is widely used in the construction industry as a supporting board for scaffolding.

#### **Customization:**

Are you looking for a high-quality **Scaffold Supporting Plank**? Look no further than Bythai's **BT02** model. This product is manufactured in **China** with a **pre-galvanize