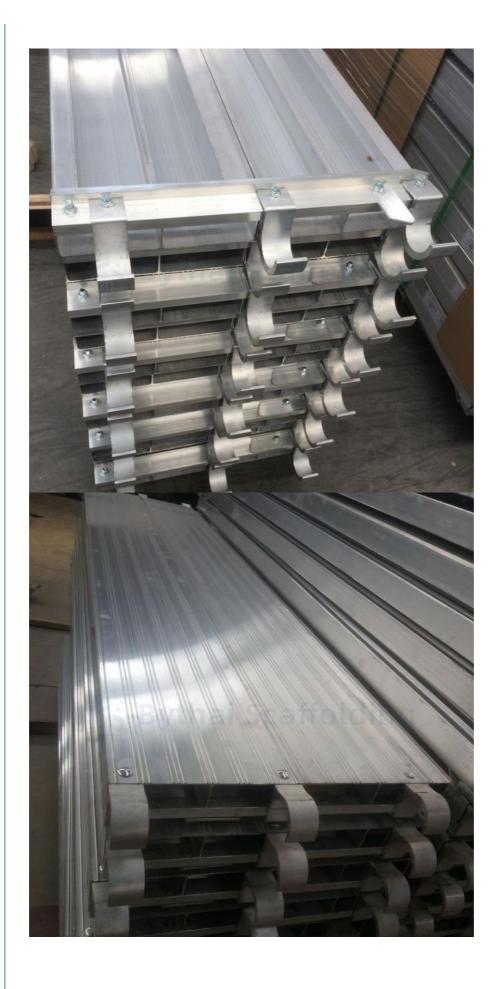

|
| 6061-T6   | 482.6     | 1570       | 10.44     |
| 6061-T6   | 482.6     | 2070       | 13.1      |
| 6061-T6   | 482.6     | 2570       | 15.77     |
| 6061-T6   | 482.6     | 3070       | 18.43     |
| 6061-T6   | 482.6     | Customized |           |

| Materials | Width(mm) | Length(mm) | N.W.(KGS) |
|-----------|-----------|------------|-----------|
| 6062-T6   | 240       | 600        | 2.89      |
| 6062-T6   | 240       | 900        | 3.75      |
| 6062-T6   | 240       | 1200       | 4.6       |
| 6062-T6   | 240       | 1500       | 5.46      |
| 6062-T6   | 240       | 1800       | 6.31      |
| 6062-T6   | 240       | 2000       | 6.88      |
| 6062-T6   | 240       | 2400       | 8.02      |
| 6062-T6   | 240       | Customized |           |

#### **Details Pictures:**





#### Certificates:















bythaiscaffolding

25

#### Applications:

Bythai BT02 metal plank is a perfect choice for scaffolding applications. It is made with a solid structure, which ensures its high strength and durability. It is available in a variety of widths to meet different requirements. The weight of this metal plank can be customized for different projects. Its steel color provides an attractive look to the construction sites. This scaffold supporting plank is ideal for scaffolding, and it is widely used in the construction industry as a supporting board for scaffolding.

#### **Customization:**

Are you looking for a high-quality **Scaffold Supporting Plank**? Look no further than Bythai's **BT02** model. This product is manufactured in **China** with a **pre-galvani