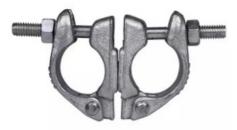

#### Features:

Product Name: Scaffolding Coupler

Package: Container Name: Scaffolding Coupler Application: Construction Color: Silver

Feature: High Strength

Our Scaffolding Coupler is a high-quality Japanese scaffold accessory that is a universal scaffold clamping tool. It is made to JIS standard couplings and is perfect for any construction project. With its high strength, it is sure to get the job done right.

These Scaffolding Couplers are also known as British Scaffold Tube Clamps, Steel Structure Scaffold Connectors, and BS EN 74 Scaffold Accessories.

#### Applications:

The scaffolding coupler is designed to provide a secure and reliable connection between scaffolding tubes. It is made from high-quality materials and features a silver color. The coupler is compatible with Japanese steel pipe connectors and JIS standard couplings, making it a versatile product that can be used in a variety of construction applications. Its high strength ensures that it can withstand heavy loads and harsh weather conditions.