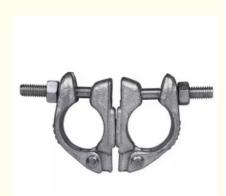

#### Features:

Product Name: Scaffolding Coupler

Package: Container Name: Scaffolding Coupler Application: Construction Color: Silver

Feature: High Strength

Our Scaffolding Coupler is a high-quality Japanese scaffold accessory that is a universal scaffold clamping tool. It is made to JIS standard couplings and is perfect for any construction project. With its high strength, it is sure to get the job done right.

These Scaffolding Couplers are also known as British Scaffold Tube Clamps, Steel Structure Scaffold Connectors, and BS EN 74 Scaffold Accessories.

#### Applications:

The scaffolding coupler is designed to provide a secure and reliable connection between scaffolding tubes. It is made from high-quality materials and features a silver color. The coupler is compatible with Japanese steel pipe connectors and JIS standard couplings, making it a versatile product that can be used in a variety of construction applications. Its high strength ensures that it can withstand heavy loads and harsh weather conditions.