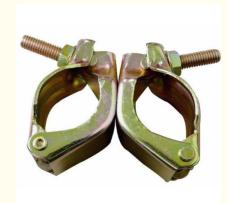

#### Features:

Product Name: Scaffolding Coupler

Package: Container Name: Scaffolding Coupler Application: Construction Color: Silver

Feature: High Strength

Our Scaffolding Coupler is a high-quality Japanese scaffold accessory that is a universal scaffold clamping tool. It is made to JIS standard couplings and is perfect for any construction project. With its high strength, it is sure to get the job done right.

These Scaffolding Couplers are also known as British Scaffold Tube Clamps, Steel Structure Scaffold Connectors, and BS EN 74 Scaffold Accessories.

#### Applications:

The scaffolding coupler is designed to provide a secure and reliable connection between scaffolding tubes. It is made from high-quality materials and features a silver color. The coupler is compatible with Japanese steel pipe connectors and JIS standard couplings, making it a versatile product that can be used in a variety of construction applications. Its high strength ensures that it can withstand heavy loads and harsh weather conditions.