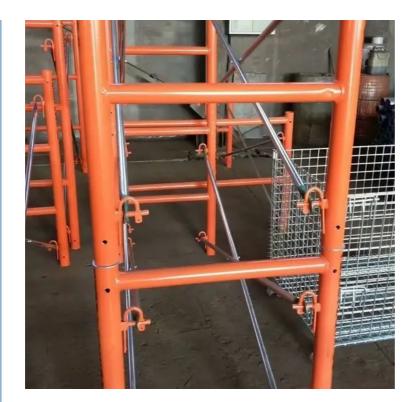

#### **Product Description:**

The Frame System Scaffolding, specifically designed with the robust Q235 material, is an innovative solution for construction and building maintenance projects. Meticulously engineered to meet the highest standards of safety and efficiency, this system is an exemplary choice for those who seek reliability and durability in their scaffolding needs. The Q235 material, known for its high tensile strength and resilience, ensures that the Frame System Scaffolding can withstand the rigors of heavy use in various construction environments.

Conclusively, the Frame System Scaffolding is a superior choice for any construction or maintenance project. With its use of high-quality Q235 material, customizable size, high load capacity, quick arrival time, and appealing color options, it stands out as a leading scaffolding frame system in the industry. Its h frame design simplifies the construction process and enhances safety, making it an indispensable asset for efficient and secure operations on any job site.