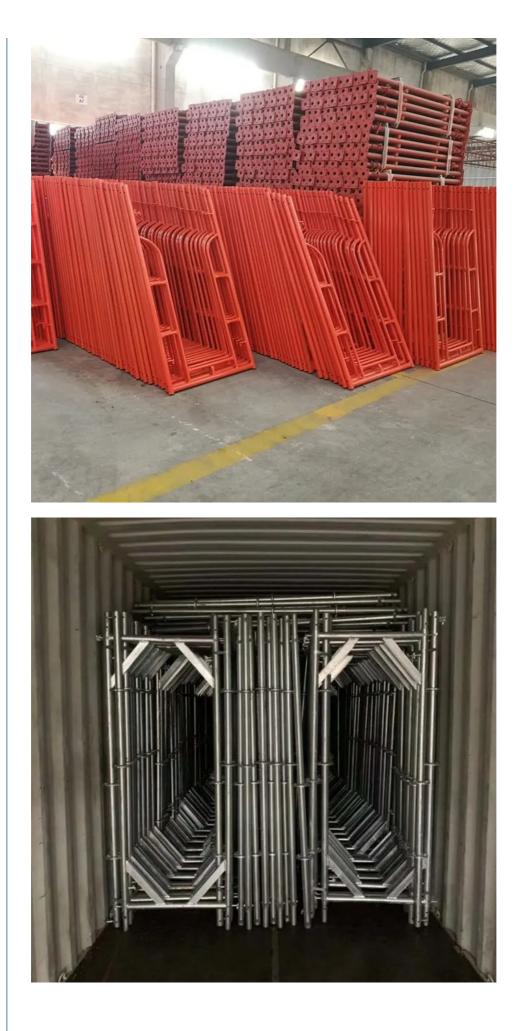

## **Packing and Shipping:**

The Frame System Scaffolding is meticulously packaged to ensure its protection during transit. Each component is securely wrapped with protective materials and placed within sturdy, corrugated packaging designed to withstand the rigors of shipping. The packaging is also clearly labeled with handling instructions and product information to facilitate proper transportation and identification upon arrival. For shipping, the Frame System Scaffolding is palletized and securely strapped to maintain stability. The pallets are then loaded onto freight vehicles using appropriate equipment and methods to prevent any movement that could cause damage. We employ reliable shipping services with tracking capabilities to ensure that your scaffolding system arrives on time and in perfect condition.