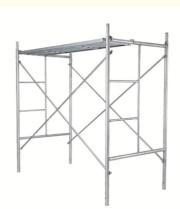

Concrete Supporting Scaffolding System Frame

#### **Product Description:**

The Frame System Scaffolding, specifically designed with the robust Q235 material, is an innovative solution for construction and building maintenance projects. Meticulously engineered to meet the highest standards of safety and efficiency, this system is an exemplary choice for those who seek reliability and durability in their scaffolding needs. The Q235 material, known for its high tensile strength and resilience, ensures that the Frame System Scaffolding can withstand the rigors of heavy use in various construction environments.

#### **Technical Parameters:**

| Parameter       | Specification                                                             |
|-----------------|---------------------------------------------------------------------------|
| Size            | Customized                                                                |
| Color           | Steel/Spray Plastic                                                       |
| Material        | Q235                                                                      |
| Arrival Time    | 10-15 days                                                                |
| Shipping Origin | China                                                                     |
| Load Capacity   | High                                                                      |
| Scaffold Type   | Ladder Frame, Portal Frame Scaffold Erection, Portal Frame Shoring System |