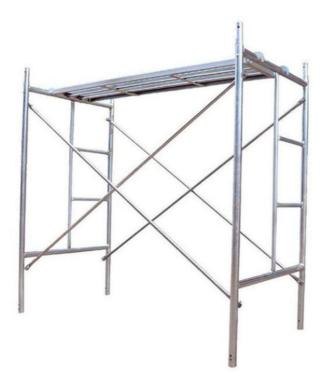

Concrete Supporting Scaffolding System Frame

#### **Product Description:**

The Frame System Scaffolding, specifically designed with the robust Q235 material, is an innovative solution for construction and building maintenance projects. Meticulously engineered to meet the highest standards of safety and efficiency, this system is an exemplary choice for those who seek reliability and durability in their scaffolding needs. The Q235 material, known for its high tensile strength and resilience, ensures that the Frame System Scaffolding can withstand the rigors of heavy use in various construction environments.

#### **Technical Parameters:**

| Parameter       | Specification                                                             |
|-----------------|---------------------------------------------------------------------------|
| Size            | Customized                                                                |
| Color           | Steel/Spray Plastic                                                       |
| Material        | Q235                                                                      |
| Arrival Time    | 10-15 days                                                                |
| Shipping Origin | China                                                                     |
| Load Capacity   | High                                                                      |
| Scaffold Type   | Ladder Frame, Portal Frame Scaffold Erection, Portal Frame Shoring System |