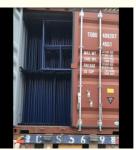

## **Packing and Shipping:**

The Frame System Scaffolding is meticulously packaged to ensure its protection during transit. Each component is securely wrapped with protective materials and placed within sturdy, corrugated packaging designed to withstand the rigors of shipping. The packaging is also clearly labeled with handling instructions and product information to facilitate proper transportation and identification upon arrival. For shipping, the Frame System Scaffolding is palletized and securely strapped to maintain stability. The pallets are then loaded onto freight vehicles using appropriate equipment and methods to prevent any movement that could cause damage. We employ reliable shipping services with tracking capabilities to ensure that your scaffolding system arrives on time and in perfect condition.