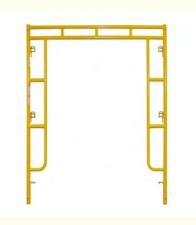

Concrete Supporting Scaffolding System Frame

#### **Product Description:**

The Frame System Scaffolding, specifically designed with the robust Q235 material, is an innovative solution for construction and building maintenance projects. Meticulously engineered to meet the highest standards of safety and efficiency, this system is an exemplary choice for those who seek reliability and durability in their scaffolding needs. The Q235 material, known for its high tensile strength and resilience, ensures that the Frame System Scaffolding can withstand the rigors of heavy use in various construction environments.

#### **Technical Parameters:**

| Parameter       | Specification                                                             |
|-----------------|---------------------------------------------------------------------------|
| Size            | Customized                                                                |
| Color           | Steel/Spray Plastic                                                       |
| Material        | Q235                                                                      |
| Arrival Time    | 10-15 days                                                                |
| Shipping Origin | China                                                                     |
| Load Capacity   | High                                                                      |
| Scaffold Type   | Ladder Frame, Portal Frame Scaffold Erection, Portal Frame Shoring System |