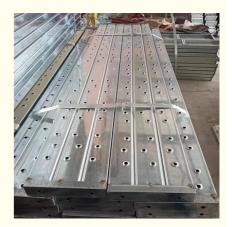

#### **Product Description:**

The Steel Plank Ringlock Scaffolding system is a revolutionary product designed to provide a robust and secure platform for construction and maintenance work. Manufactured with high-grade steel, this steel plank scaffold embodies strength and durability, ensuring the safety of workers while accommodating the demands of various construction environments. Available with different surface treatments such as pre-galvanized, hot dip galvanized, and spray plastic, our steel plank ringlock scaffolding can withstand harsh conditions and resist corrosion. making it a reliable choice for your building needs.

At the core of its design, the steel plank scaffold is crafted from steel, a material renowned for its load-bearing capabilities and resilience. The use of steel not only guarantees a stable work surface but also ensures longevity, so your investment stands the test of time. Steel is a preferred material in the construction industry due to its favorable properties such as resistance to wear, impact, and deformation, which are crucial for the safety and efficiency on any job site.

Our steel plank ringlock scaffolding comes with the assurance of quality and compliance with international safety standards. The surfaces of the planks are treated to withstand various environmental factors. The pre-galvanized option provides a layer of protection against rust and corrosion, suitable for indoor and moderate outdoor use. For more demanding conditions, the hot dip galvanized surface offers superior resistance to the elements, making it ideal for long-term outdoor projects. Alternatively, the spray plastic surface treatment adds an extra layer of durability and non-slip properties, enhancing worker safety under various conditions.