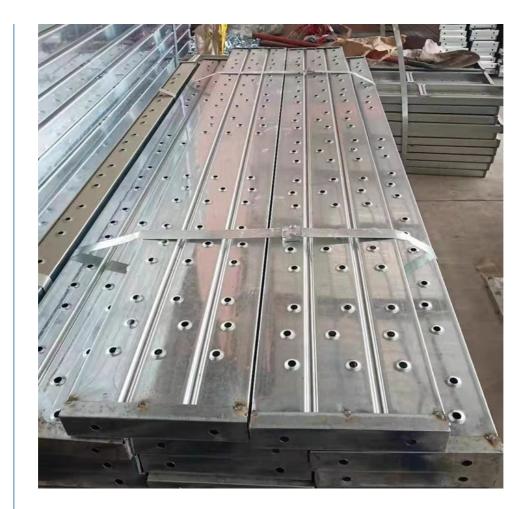

## More Images

#### **Product Description:**

The Steel Plank Ringlock Scaffolding system is a revolutionary product designed to provide a robust and secure platform for construction and maintenance work. Manufactured with high-grade steel, this steel plank scaffold embodies strength and durability, ensuring the safety of workers while accommodating the demands of various construction environments. Available with different surface treatments such as pre-galvanized, hot dip galvanized, and spray plastic, our steel plank ringlock scaffolding can withstand harsh conditions and resist corrosion. making it a reliable choice for your building needs.