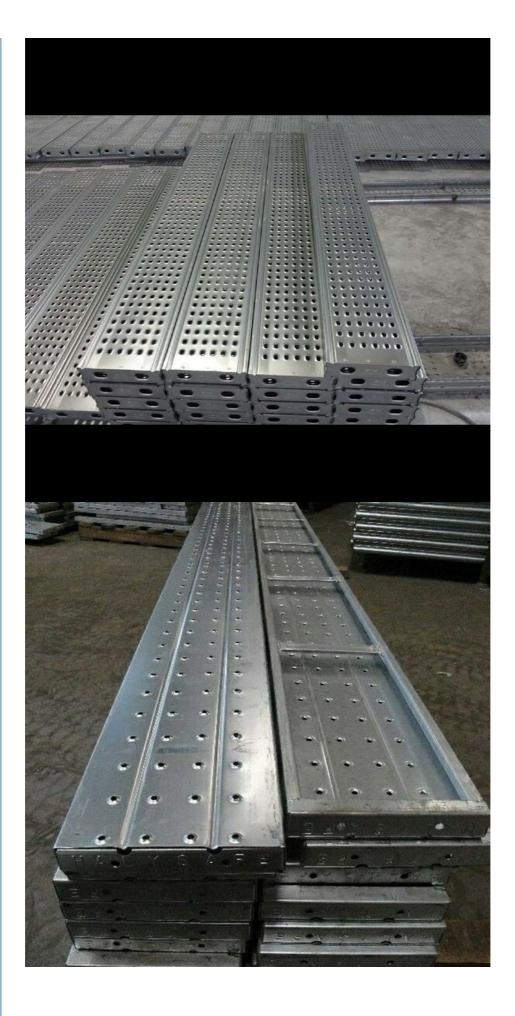

#### **Product Description:**

The Steel Plank Ringlock Scaffolding system is a revolutionary product designed to provide a robust and secure platform for construction and maintenance work. Manufactured with high-grade steel, this steel plank scaffold embodies strength and durability, ensuring the safety of workers while accommodating the demands of various construction environments. Available with different surface treatments such as pre-galvanized, hot dip galvanized, and spray plastic, our steel plank ringlock scaffolding can withstand harsh conditions and resist corrosion. making it a reliable choice for your building needs.

The usage of the Steel Plank Ringlock Scaffolding is incredibly versatile, catering to a multitude of scaffolding requirements. Whether it is for residential building projects, commercial construction, or industrial maintenance, the adaptability of this scaffolding solution makes it an indispensable tool for workers. The interlocking ringlock system provides a secure connection between the steel planks, forming a continuous and stable work platform that can be easily assembled and disassembled, saving valuable time and labor costs.

Our steel plank ringlock scaffolding comes with the assurance of quality and compliance with international safety standards. The surfaces of the planks are treated to withstand various environmental factors. The pre-galvanized option provides a layer of protection against rust and corrosion, suitable for indoor and moderate outdoor use. For more demanding conditions, the hot dip galvanized surface offers superior resistance to the elements, making it ideal for long-term outdoor projects. Alternatively, the spray plastic surface treatment adds an extra layer of durability and non-slip properties, enhancing worker safety under various conditions.