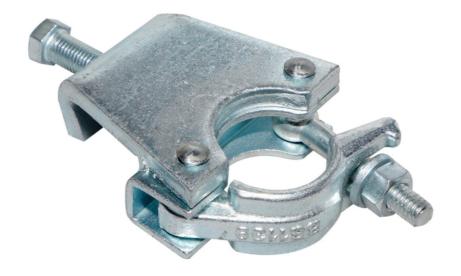

# Building Construction American Type USA Standard Scaffolding Drop Forged Steel Angle Adjustable Clamp/Swivel Coupler

**Building Construction Scaffolding Coupler, Forged Steel Angle Adjustable Clamp** 

#### **Product Description:**

The Scaffolding Coupler is a vital component in any scaffold clamping system, designed to interconnect scaffold tubes securely for the construction of scaffolding structures. Crafted with precision, this coupler embodies high strength and durability, suitable for supporting complex scaffold installations in various construction and maintenance projects. The Scaffolding Coupler ensures a solid and reliable connection between scaffold tubes, providing stability and safety for workers.