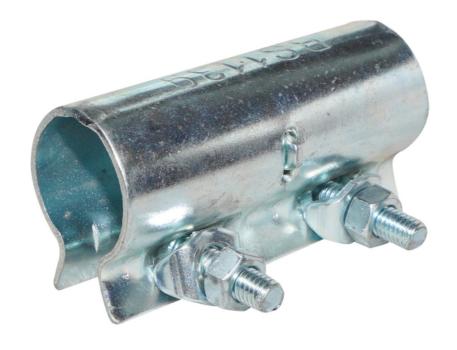

# Building Construction American Type USA Standard Scaffolding Drop Forged Steel Angle Adjustable Clamp/Swivel Coupler

#### **Product Description:**

The Scaffolding Coupler is a vital component in any scaffold clamping system, designed to interconnect scaffold tubes securely for the construction of scaffolding structures. Crafted with precision, this coupler embodies high strength and durability, suitable for supporting complex scaffold installations in various construction and maintenance projects. The Scaffolding Coupler ensures a solid and reliable connection between scaffold tubes, providing stability and safety for workers.