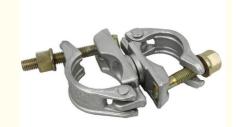

#### **Product Description:**

The Scaffolding Coupler is a vital component in any scaffold clamping system, designed to interconnect scaffold tubes securely for the construction of scaffolding structures. Crafted with precision, this coupler embodies high strength and durability, suitable for supporting complex scaffold installations in various construction and maintenance projects. The Scaffolding Coupler ensures a solid and reliable connection between scaffold tubes, providing stability and safety for workers.

#### **Technical Parameters:**

| Attribute         | Details             |
|-------------------|---------------------|
| Name              | Scaffolding Coupler |
| Material          | Steel               |
| Feature           | High Strength       |
| Surface Treatment | Galvanized          |
| Standard          | EN74-1              |
| MOQ               | 1000                |
| Color             | Silver              |
| Application       | Construction        |
| Package           | Container           |