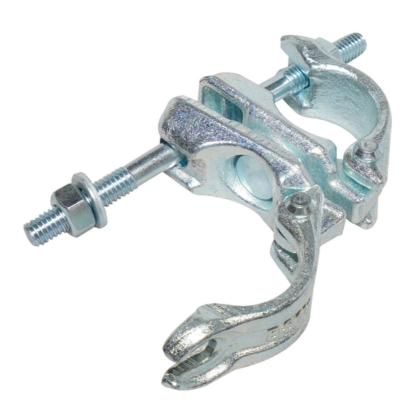

# Building Construction American Type USA Standard Scaffolding Drop Forged Steel Angle Adjustable Clamp/Swivel Coupler

**Building Construction Scaffolding Coupler, Forged Steel Angle Adjustable Clamp** 

#### **Product Description:**

The Scaffolding Coupler is a vital component in any scaffold clamping system, designed to interconnect scaffold tubes securely for the construction of scaffolding structures. Crafted with precision, this coupler embodies high strength and durability, suitable for supporting complex scaffold installations in various construction and maintenance projects. The Scaffolding Coupler ensures a solid and reliable connection between scaffold tubes, providing stability and safety for workers.