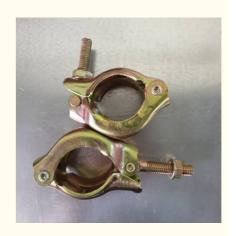

#### **Product Description:**

The Scaffolding Coupler is a vital component in any scaffold clamping system, designed to interconnect scaffold tubes securely for the construction of scaffolding structures. Crafted with precision, this coupler embodies high strength and durability, suitable for supporting complex scaffold installations in various construction and maintenance projects. The Scaffolding Coupler ensures a solid and reliable connection between scaffold tubes, providing stability and safety for workers.

#### **Technical Parameters:**

| Attribute         | Details             |
|-------------------|---------------------|
| Name              | Scaffolding Coupler |
| Material          | Steel               |
| Feature           | High Strength       |
| Surface Treatment | Galvanized          |
| Standard          | EN74-1              |
| MOQ               | 1000                |
| Color             | Silver              |
| Application       | Construction        |
| Package           | Container           |