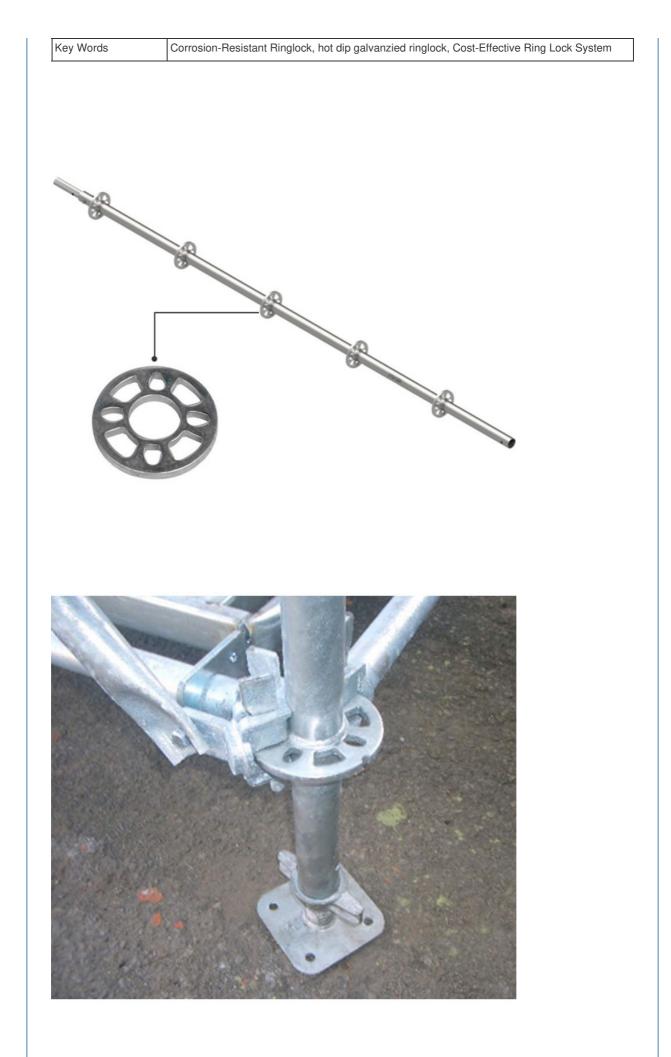

## **Product Description:**

Ringlock System Scaffolding

The Ringlock System Scaffolding is a versatile and durable Scaffold Coupler System that is designed to meet the high demands of the construction industry. Made from high quality Q235 Steel, this Ringlock Scaffold Connector is the perfect solution for your scaffolding needs. With its easy assembly and cost-effective design, it has become the preferred choice for many architects and construction companies.

Features and Benefits

There are numerous benefits to using the Ringlock System Scaffolding:

High Quality: Made from Q235 Steel, our Ringlock Scaffold Connectors are extremely strong and durable, ensuring the safety of your workers and the success of your project.