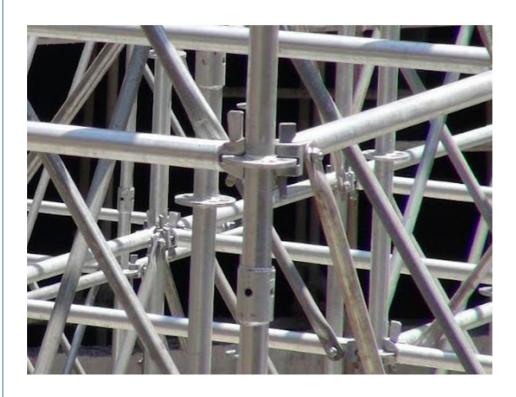

## **Product Description:**

Ringlock System Scaffolding

The Ringlock System Scaffolding is a versatile and durable Scaffold Coupler System that is designed to meet the high demands of the construction industry. Made from high quality Q235 Steel, this Ringlock Scaffold Connector is the perfect solution for your scaffolding needs. With its easy assembly and cost-effective design, it has become the preferred choice for many architects and construction companies.

#### Product Overview

The Ringlock System is a type of Modular Scaffolding that is highly adaptable and can be used for a wide range of applications. It is designed to provide safe and reliable access for workers at various heights, making it an essential tool for any construction project. With its strong and sturdy structure, it can support heavy loads and withstand harsh weather conditions, ensuring the safety and productivity of your workers.