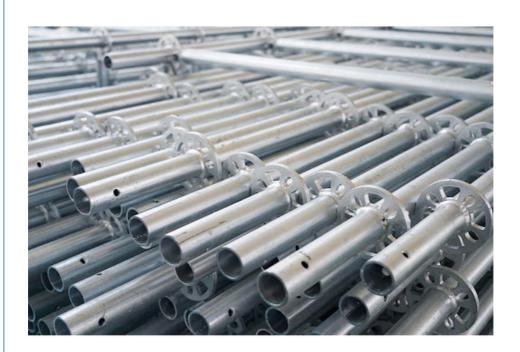

## **Product Description:**

Ringlock System Scaffolding

The Ringlock System Scaffolding is a versatile and durable Scaffold Coupler System that is designed to meet the high demands of the construction industry. Made from high quality Q235 Steel, this Ringlock Scaffold Connector is the perfect solution for your scaffolding needs. With its easy assembly and cost-effective design, it has become the preferred choice for many architects and construction companies.

Features and Benefits

There are numerous benefits to using the Ringlock System Scaffolding:

High Quality: Made from Q235 Steel, our Ringlock Scaffold Connectors are extremely strong and durable, ensuring the safety of your workers and the success of your project.

**Cost-effective:** Our Ringlock System Scaffolding offers a cost-effective solution for your scaffolding needs, providing high quality at an affordable price.

Application Scenarios

The Ringlock System Scaffolding is ideal for a variety of applications, with a focus on architecture. It can be used for the construction of buildings, bridges, towers, and more. Its versatility and adaptability make it suitable for both indoor and outdoor use, making it a popular choice for many construction projects.