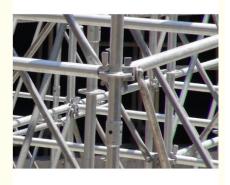

## **Product Description:**

Ringlock System Scaffolding

The Ringlock System Scaffolding is a versatile and durable Scaffold Coupler System that is designed to meet the high demands of the construction industry. Made from high quality Q235 Steel, this Ringlock Scaffold Connector is the perfect solution for your scaffolding needs. With its easy assembly and cost-effective design, it has become the preferred choice for many architects and construction companies.

Features and Benefits

There are numerous benefits to using the Ringlock System Scaffolding:

High Quality: Made from Q235 Steel, our Ringlock Scaffold Connectors are extremely strong and durable, ensuring the safety of your workers and the success of your project.

Easy Assembly: The modular design of the Ringlock System allows for quick and easy assembly, saving you time and labor costs.

Versatile Design: This system can be used for a variety of applications, including architecture, construction, maintenance, and more. Durable: With its strong and sturdy structure, the Ringlock System can withstand heavy loads and harsh weather conditions, making it a reliable choice for any project.