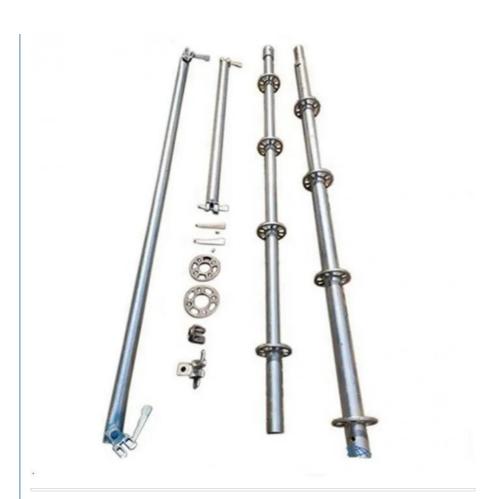

## Ringlock Standard

| Specification | Tickness(mm) | Length(mm) | surface | Weight(kg) |
|---------------|--------------|------------|---------|------------|
| M48           | 3.25         | 500        | HDG     | 2.56       |
| M48           | 3.25         | 1000       | HDG     | 4.99       |
| M48           | 3.25         | 1500       | HDG     | 7.45       |
| M48           | 3.25         | 2000       | HDG     | 9.95       |
| M48           | 3.25         | 2500       | HDG     | 12.43      |
| M48           | 3.25         | 3000       | DHG     | 14.84      |

#### Ringlock Ledger

| Specification | Tickness(mm) | Length(mm) | surface | Weight(kg) |
|---------------|--------------|------------|---------|------------|
| M48           | 3.0          | 600        | HDG     | 2.35       |
| M48           | 3.0          | 900        | HDG     | 3.23       |
| M48           | 3.0          | 1219       | HDG     | 4.17       |
| M48           | 3.0          | 1800       | HDG     | 5.88       |
| M48           | 3.0          | 1829       | HDG     | 5.95       |
| M48           | 3.0          | 2000       | DHG     | 6.45       |
| M48           | 3.0          | 2500       | HDG     | 7.88       |

## Ringlock Diagonal

| Specification | Tickness(mm) | Length(mm) | surface | Weight(kg) |
|---------------|--------------|------------|---------|------------|
| M48           | 2.75         | 1500*2000  | HDG     | 9.87       |
| M48           | 2.75         | 2000*1219  | HDG     | 9.50       |
| M48           | 2.75         | 2000*2000  | HDG     | 10.55      |
| M48           | 2.75         | 2000*2500  | HDG     | 11.78      |