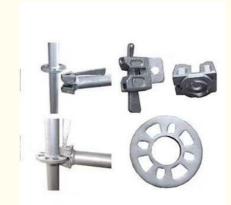

#### Hot Galvanized Scaffolding Accessories

It is used for building, it consists of standard, ledger, diagonal brace, and other ringlock accessories, the steep plank's hook put on the ledger, also have ladder put on it in the process of working, so that it keep safe and convenient

*Ringlock/AllRound/Layher type scaffolding* is widely used in the construction industry, such as building, bridge, viaduct, petrochemical, etc.

It supports to access work and platform as a temporary structure in building construction and also plays a heavy load duty in many kinds of project.