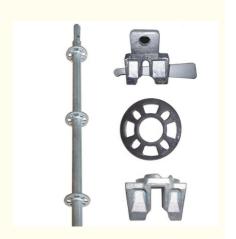

#### Hot Galvanized Scaffolding Accessories

It is used for building, it consists of standard, ledger, diagonal brace, and other ringlock accessories, the steep plank's hook put on the ledger, also have ladder put on it in the process of working, so that it keep safe and convenient

*Ringlock/AllRound/Layher type scaffolding* is widely used in the construction industry, such as building, bridge, viaduct, petrochemical, etc.

It supports to access work and platform as a temporary structure in building construction and also plays a heavy load duty in many kinds of project.