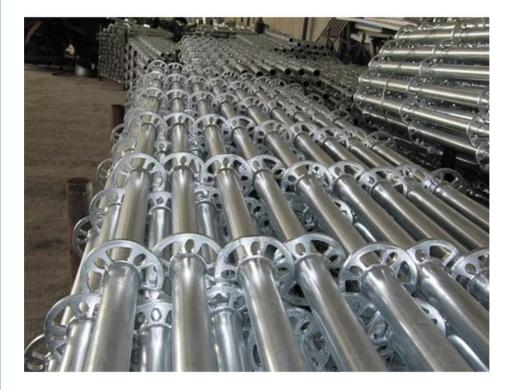

The Ringlock System Scaffolding is hot-dip galvanized, ensuring a protective and corrosion-resistant coating that can withstand harsh weather conditions and heavy use. This treatment not only enhances the durability of the scaffolding but also extends its lifespan, making it a cost-effective choice for any construction project. Secure Scaffolding Joints

The key feature of the Ringlock System Scaffolding is its secure scaffolding joints. The hot dip galvanized ringlock rosettes provide a strong and stable connection between the different components of the scaffolding, ensuring maximum safety and stability for workers. Easy to Assemble