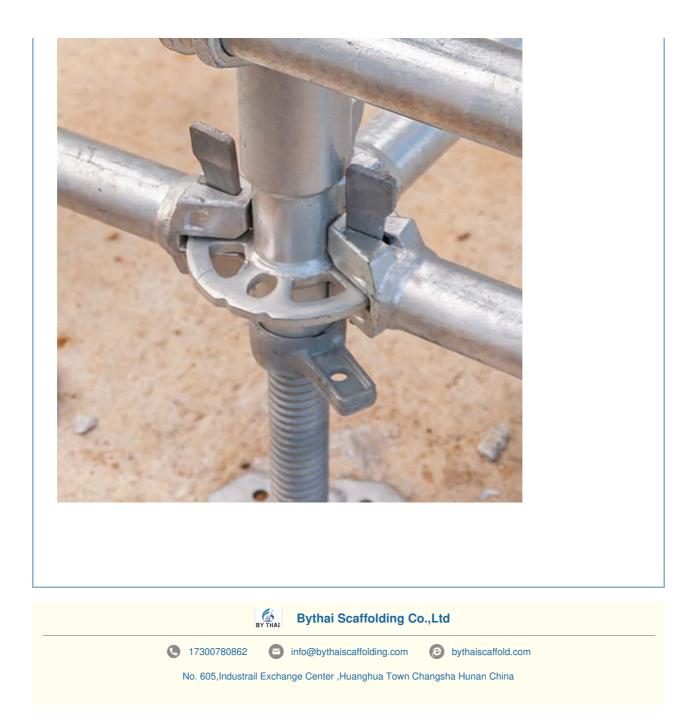

The key feature of the Ringlock System Scaffolding is its secure scaffolding joints. The hot dip galvanized ringlock rosettes provide a strong and stable connection between the different components of the scaffolding, ensuring maximum safety and stability for workers. Easy to Assemble

Versatile Ringlock Scaffold: This scaffolding system can be easily adapted to different structures and heights, making it suitable for various construction projects.

Quality Scaffold Connector: The ring lock design ensures a secure connection between different components, providing stability and safety for workers.