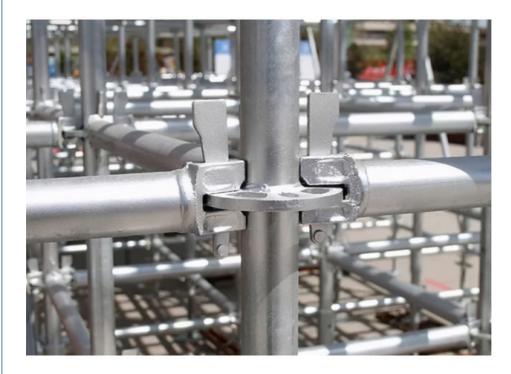

The key feature of the Ringlock System Scaffolding is its secure scaffolding joints. The hot dip galvanized ringlock rosettes provide a strong and stable connection between the different components of the scaffolding, ensuring maximum safety and stability for workers. Easy to Assemble

Versatile Ringlock Scaffold: This scaffolding system can be easily adapted to different structures and heights, making it suitable for various construction projects.

Quality Scaffold Connector: The ring lock design ensures a secure connection between different components, providing stability and safety for workers.