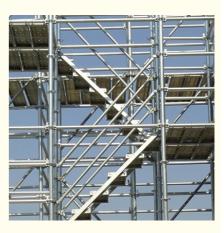

The Ringlock System Scaffolding is a versatile product that can be used for various applications in architecture construction. It can be easily adapted to suit different shapes and sizes of structures, making it a highly flexible and efficient solution for any construction project. High Load Capacity

Suitable for Complex Structures: Its versatility and stability make the Ringlock System Scaffolding suitable for complex structures, such as curves and corners.