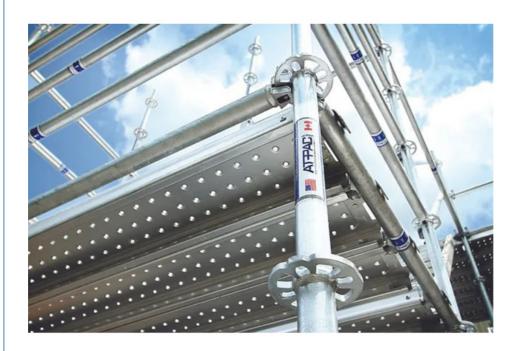

The key feature of the Ringlock System Scaffolding is its secure scaffolding joints. The hot dip galvanized ringlock rosettes provide a strong and stable connection between the different components of the scaffolding, ensuring maximum safety and stability for workers. Easy to Assemble

Versatile Ringlock Scaffold: This scaffolding system can be easily adapted to different structures and heights, making it suitable for various construction projects.

Quality Scaffold Connector: The ring lock design ensures a secure connection between different components, providing stability and safety for workers.