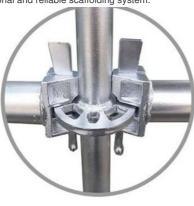

Application: Scaffolding System

OEM: Available

The Aluminum Ringlock System is known for its weather-resistant locking system, ensuring its stability and safety even in harsh weather conditions. The high-strength locking mechanism provides a secure and reliable structure for construction workers to work on. Its lightweight and interchangeable parts make it easy to assemble and adjust according to the project's needs, saving time and effort. Not only is the Aluminum Ringlock System cost-effective, but it is also environmentally friendly. Made from high-grade aluminum, it is corrosion resistant, making it a long-lasting and sustainable solution for scaffolding needs. Its versatility allows it to be used for various applications, such as building construction, bridge construction, and industrial maintenance.

Stable: The locking mechanism of the ringlock system provides a stable and secure connection between the components, ensuring the safety of workers and the stability of the structure.

Efficient: The ringlock system allows for fast and efficient construction, reducing construction time and costs.