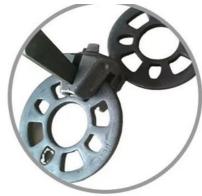

Components:

The Aluminum Ringlock System consists of:

Aluminum Ringlock Standard: Vertical component for support and connection.

Aluminum Ringlock Ledger: Horizontal component for support and connection.

Application:

The Aluminum Ringlock System is primarily used for scaffolding in construction projects such as building, bridge, and tunnel construction. It can also be used for support and shoring in various applications.