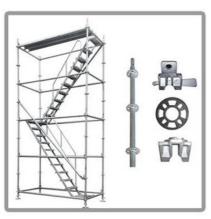

Components:

The Aluminum Ringlock System consists of:

Aluminum Ringlock Standard: Vertical component for support and connection.

Aluminum Ringlock Ledger: Horizontal component for support and connection.

Application:

The Aluminum Ringlock System is primarily used for scaffolding in construction projects such as building, bridge, and tunnel construction. It can also be used for support and shoring in various applications.