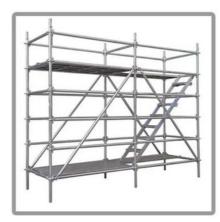

## **Product Description:**

Aluminum Ringlock System

The Aluminum Ringlock System is a versatile and durable scaffolding system that offers high strength and easy assembly. It is designed to meet the needs of construction projects of various sizes, making it a popular choice for contractors and builders worldwide.

Application: Scaffolding System

OEM: Available

The Aluminum Ringlock System is known for its weather-resistant locking system, ensuring its stability and safety even in harsh weather conditions. The high-strength locking mechanism provides a secure and reliable structure for construction workers to work on. Its lightweight and interchangeable parts make it easy to assemble and adjust according to the project's needs, saving time and effort. Not only is the Aluminum Ringlock System cost-effective, but it is also environmentally friendly. Made from high-grade aluminum, it is corrosion resistant, making it a long-lasting and sustainable solution for scaffolding needs. Its versatility allows it to be used for various applications, such as building construction, bridge construction, and industrial maintenance.