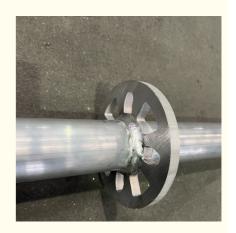

Components:

The Aluminum Ringlock System consists of:

Aluminum Ringlock Standard: Vertical component for support and connection.

Aluminum Ringlock Ledger: Horizontal component for support and connection.

Application:

The Aluminum Ringlock System is primarily used for scaffolding in construction projects such as building, bridge, and tunnel construction. It can also be used for support and shoring in various applications.