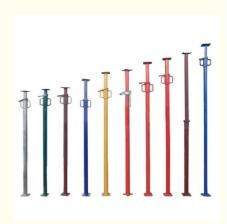

Specifications and dimensions:

Materials: We offer two main steel options including durable Q235 and strong Q355B.

Lengths: Our products are available in a variety of length options including 40mm, 48mm, 56mm, 60mm, 70mm, 76mm and 89mm to meet a variety of support needs.

Surface treatment: Customers can choose surface treatment of spraying process, galvanizing, pre-galvanizing or hot-dip galvanizing to adapt to different environments.

Performance features:

Our scaffolding steel supports offer outstanding performance features including: