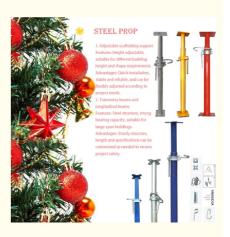

## Adjustable Steel Prop Scaffolding Metal Props Construction Q235 Propssupport Props

product description:

Scaffolding steel supports are an essential construction tool used to provide support and stability to temporary work platforms and structures. Our range of scaffolding steel supports is renowned for its superior quality, diverse specifications and wide range of applications.

- High load-bearing capacity to ensure the stability of the working platform.
- Corrosion resistance, suitable for different climate and environmental conditions.
- -A variety of specifications to choose from to meet various engineering needs.
- Durability ensures long-term use and excellent performance.