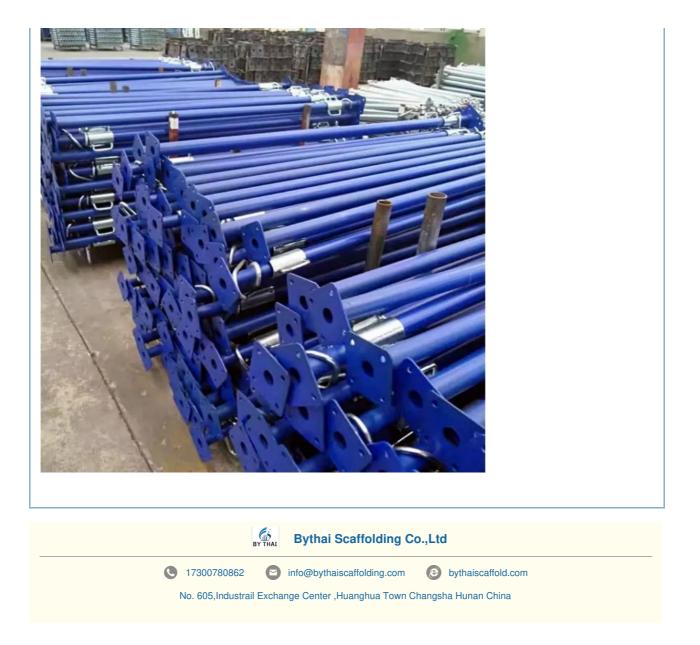

Specifications and dimensions:

Materials: We offer two main steel options including durable Q235 and strong Q355B.

Lengths: Our products are available in a variety of length options including 40mm, 48mm, 56mm, 60mm, 70mm, 76mm and 89mm to meet a variety of support needs.

Surface treatment: Customers can choose surface treatment of spraying process, galvanizing, pre-galvanizing or hot-dip galvanizing to adapt to different environments.

Performance features:

Our scaffolding steel supports offer outstanding performance features including: