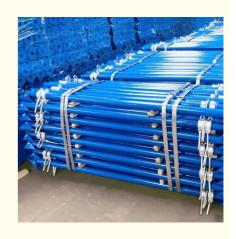

#### **Product Description:**

Adjustable Steel Prop is designed with a simple and reliable tripod structure, making it the perfect light duty steel prop for construction. Made with steel, this prop is strong and stable, yet lightweight and easy to adjust. The silver color of the steel prop jack adds a touch of sophistication to any project, while its heavy material ensures that it is durable and can handle a variety of tasks. With its adjustable design, it can be used to support a wide range of loads, allowing you to complete your construction projects with ease.

## **Applications:**

Adjustable Steel Prop: Durable Support for Construction Sites

Are you looking for a reliable and durable support system for construction sites? Look no further than the adjustable steel prop. Manufactured with high-quality steel material, the steel prop jack is designed to provide maximum support, stability, and durability for your construction sites. With a powder-coated finish, the adjustable steel prop is resistant to corrosion and wear, thus making it a perfect choice for construction sites.

The adjustable steel prop is made of durable steel and comes with a reliable locking system that makes it easy to adjust the length of the prop. Its adjustable range makes it suitable for different heights and allows you to customize the support according to your needs. With a minimum order quantity of 1500, the adjustable steel prop is available at competitive prices ranging from 4.5-8.5. The delivery time for this product is between 10-25 days.