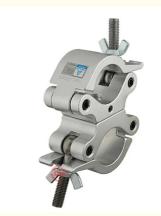

#### **Aluminium coupler**

#### **Product Details**

High-quality materials: Made of high-quality aluminum alloy materials, it is lightweight and has excellent corrosion resistance, and is suitable for various indoor and outdoor environments.

Multifunctional design: Connectors can be used to connect various components of the scaffolding frame, such as horizontal bars, vertical bars, etc., to achieve connection and support in different directions, enhancing the stability and reliability of the entire scaffolding.