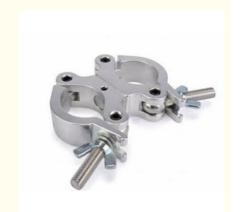

#### **Aluminium coupler**

#### **Product Details**

High-quality materials: Made of high-quality aluminum alloy materials, it is lightweight and has excellent corrosion resistance, and is suitable for various indoor and outdoor environments.

Multifunctional design: Connectors can be used to connect various components of the scaffolding frame, such as horizontal bars, vertical bars, etc., to achieve connection and support in different directions, enhancing the stability and reliability of the entire scaffolding.