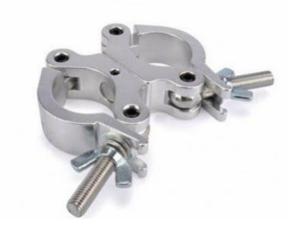

#### **Aluminium coupler**

#### **Product Details**

High-quality materials: Made of high-quality aluminum alloy materials, it is lightweight and has excellent corrosion resistance, and is suitable for various indoor and outdoor environments.

Multifunctional design: Connectors can be used to connect various components of the scaffolding frame, such as horizontal bars, vertical bars, etc., to achieve connection and support in different directions, enhancing the stability and reliability of the entire scaffolding.