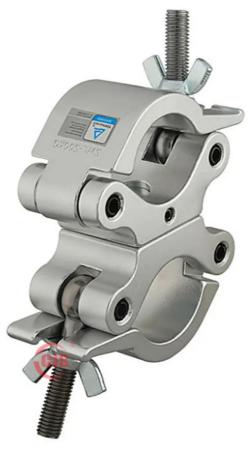

#### **Aluminium coupler**

#### **Product Details**

High-quality materials: Made of high-quality aluminum alloy materials, it is lightweight and has excellent corrosion resistance, and is suitable for various indoor and outdoor environments.

Multifunctional design: Connectors can be used to connect various components of the scaffolding frame, such as horizontal bars, vertical bars, etc., to achieve connection and support in different directions, enhancing the stability and reliability of the entire scaffolding.