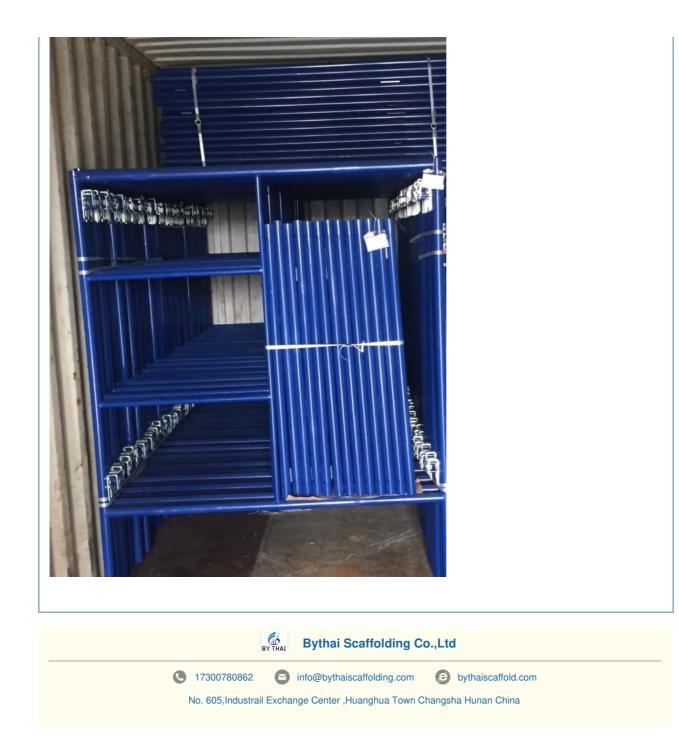

## More Images

## America Frame system

#### **Product Details**

Frame scaffolding is one of the most widely used scaffolding in construction scaffolding, and the entire frame is usually made of round tubes. The composition principle is to use both ends of the scaffolding frame, connected and fixed by two crosse brace. Frame system is mainly composed of the main frame, cross brace, planks and adjustable base jack. According to the shape, it can be divided into walk through and ladder frame. It is mainly used in building construction, decoration construction, stage stand, etc. Materials:Q195.Q235.Q355B.