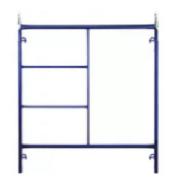

#### **Product Details**

Frame scaffolding is one of the most widely used scaffolding in construction scaffolding, and the entire frame is usually made of round tubes. The composition principle is to use both ends of the scaffolding frame, connected and fixed by two crosse brace. Frame system is mainly composed of the main frame, cross brace, planks and adjustable base jack. According to the shape, it can be divided into walk through and ladder frame. It is mainly used in building construction, decoration construction, stage stand, etc. Materials:Q195.Q235.Q355B.