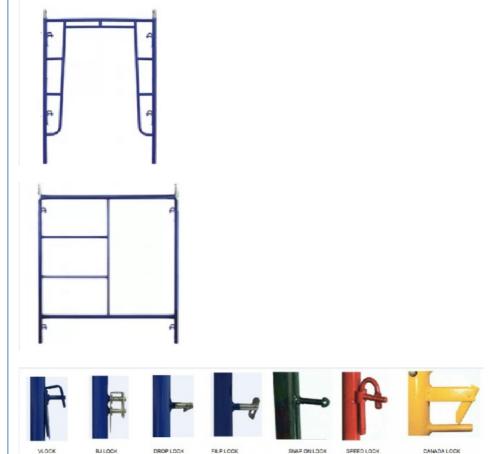

#### **Product Details**

Frame scaffolding is one of the most widely used scaffolding in construction scaffolding, and the entire frame is usually made of round tubes. The composition principle is to use both ends of the scaffolding frame, connected and fixed by two crosse brace. Frame system is mainly composed of the main frame, cross brace, planks and adjustable base jack. According to the shape, it can be divided into walk through and ladder frame. It is mainly used in building construction, decoration construction, stage stand, etc. Materials:Q195.Q235.Q355B.

Surface treatment: Painted, Powder coated, Pre-galvanized, Hot dip galvanized.

Advantages of the frame system:

1. simple disassembly, easy movement, good bearing capacity and reliable use

2. Safe and reliable. The frame system consists of a cross system and is secured by a locking pin that ensures safety and stability.

3.A variety of models are available. We can provide ladder frame and walk through frame, light and heavy-duty, regular frame and American frame.